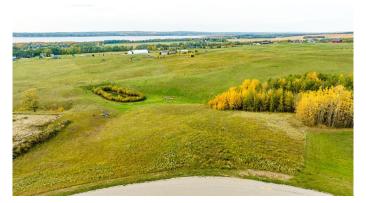

# \$99,000

0 Bedroom, 0.00 Bathroom, Land on 1.78 Acres

Lone Tree Estates, Rural Ponoka County, Alberta

This beautifully elevated 1.78-acre lot offers stunning LAKE VIEWS year-round, making it the perfect location for your home or getaway retreat. Situated in the picturesque \*\*Lone tree Estates\*\*, named after the iconic tree growing just behind this parcel, you'll experience the charm of nature with every season. Imagine the beauty of the lake in summer, the rich autumn colors, the serenity of a snow-covered landscape in winter, and the vibrant greens of springâ€" all from the comfort of your future deck. Located just above the NE shores of Gull Lake, you'll enjoy the perfect blend of lakefront and country living. Whether you're gazing at the expansive waterfront, the majestic Rocky Mountains (visible on clear days), or breathtaking sunsets, this property offers views that will never be obstructed. The lot is ideal for a walkout basement, allowing you to fully take advantage of the natural beauty surrounding you. Utilities like power and gas are conveniently brought to the property line, and you'll find nearby amenities just over a kilometer away, including a fishing dock, boat launch, and a handy convenience store. With all paved roads and easy access to Lacombe, Ponoka, and Rimbey (just 20 minutes away), you'll also find yourself within reach of Edmonton (1.25 hours) and Calgary (2 hours). If you're in the market for a little piece of heaven, come take a