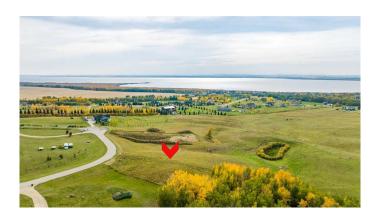

# \$99,000

0 Bedroom, 0.00 Bathroom, Land on 1.78 Acres

Lone Tree Estates, Rural Ponoka County, Alberta

This beautifully elevated 1.78-acre lot offers stunning LAKE VIEWS year-round, making it the perfect location for your home or getaway retreat. Situated in the picturesque \*\*Lone tree Estates\*\*, named after the iconic tree growing just behind this parcel, you'll experience the charm of nature with every season. Imagine the beauty of the lake in summer, the rich autumn colors, the serenity of a snow-covered landscape in winter, and the vibrant greens of springâ€" all from the comfort of your future deck. Located just above the NE shores of Gull Lake, you'll enjoy the perfect blend of lakefront and country living. Whether you're gazing at the expansive waterfront, the majestic Rocky Mountains (visible on clear days), or breathtaking sunsets, this property offers views that will never be obstructed. The lot is ideal for a walkout basement, allowing you to fully take advantage of the natural beauty surrounding you. Utilities like power and gas are conveniently brought to the property line, and you'll find nearby amenities just over a kilometer away, including a fishing dock, boat launch, and a handy convenience store. With all paved roads and easy access to Lacombe, Ponoka, and Rimbey (just 20 minutes away), you'll also find yourself within reach of Edmonton (1.25 hours) and Calgary (2 hours). If you're in the market for a little piece of heaven, come take a