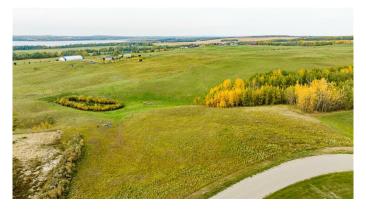

# \$99,000

0 Bedroom, 0.00 Bathroom, Land on 1.78 Acres

Lone Tree Estates, Rural Ponoka County, Alberta

This beautifully elevated 1.78-acre lot offers stunning LAKE VIEWS year-round, making it the perfect location for your home or getaway retreat. Situated in the picturesque \*\*Lone tree Estates\*\*, named after the iconic tree growing just behind this parcel, you'll experience the charm of nature with every season. Imagine the beauty of the lake in summer, the rich autumn colors, the serenity of a snow-covered landscape in winter, and the vibrant greens of springâ€" all from the comfort of your future deck. Located just above the NE shores of Gull Lake, you'll enjoy the perfect blend of lakefront and country living. Whether you're gazing at the expansive waterfront, the majestic Rocky Mountains (visible on clear days), or breathtaking sunsets, this property offers views that will never be obstructed. The lot is ideal for a walkout basement, allowing you to fully take advantage of the natural beauty surrounding you. Utilities like power and gas are conveniently brought to the property line, and you'll find nearby amenities just over a kilometer away, including a fishing dock, boat launch, and a handy convenience store. With all paved roads and easy access to Lacombe, Ponoka, and Rimbey (just 20 minutes away), you'll also find yourself within reach of Edmonton (1.25 hours) and Calgary (2 hours). If you're in the market for a little piece of heaven, come take a