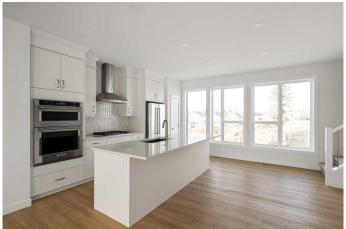

## \$963,880

4 Bedroom, 4.00 Bathroom, 2,265 sqft Residential on 0.37 Acres

Shaganappi, Calgary, Alberta

Welcome to this stunning urban townhome at Crown Park â€" The Stanley, offering a NO CONDO FEES lifestyle! This brand-new, spacious home features 4 bedrooms, 3.5 bathrooms, a versatile office/flex room, a double-attached garage, and an incredible 400-square-foot rooftop patio with city views! With nearly 2,300 square feet of living space and nearly 800 square feet of outdoor space, this home perfectly blends modern design and urban convenience. The open-concept main floor is thoughtfully designed, with 10-foot lofted ceilings and oversized windows that fill the home with natural light. The gourmet kitchen serves as the heart of the space, featuring a gas cooktop, built-in microwave and oven, range hood, and a large quartz island with seatingâ€"ideal for entertaining. The adjacent dining area and living room create a seamless flow, while the large east-facing balcony provides a peaceful retreat, overlooking green space and accessible directly from the living room. Completing this level is a 2-piece powder room. Upstairs, the expansive primary bedroom offers a walk-in closet and a luxurious ensuite with dual sinks and a walk-in shower. Two additional well-sized bedrooms, a full bathroom, a home office / flex space and conveniently located laundry area round out the second level. The ~17'x24' rooftop patio offers sweeping views with both east and west exposures, allowing you to soak up the sun all year long. The lower-level features a bedroom

## Interior

Interior Features Double Vanity, No Animal Home, No Smoking Home, Open Floorplan,

Quartz Counters, Vinyl Windows, Master Downstairs

Appliances Built-In Oven, Dishwasher, Dryer, Gas Cooktop, Microwave, Range

Hood, Refrigerator, Washer

Heating Forced Air Cooling Rough-In

Fireplace Yes # of Fireplaces 1

Fireplaces Electric
Basement None

Dascincin