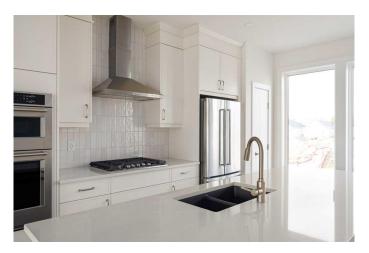

## \$963,880

4 Bedroom, 4.00 Bathroom, 2,265 sqft Residential on 0.37 Acres

Shaganappi, Calgary, Alberta

Welcome to this stunning urban townhome at Crown Park â€" The Stanley, offering a NO CONDO FEES lifestyle! This brand-new, spacious home features 4 bedrooms, 3.5 bathrooms, a versatile office/flex room, a double-attached garage, and an incredible 400-square-foot rooftop patio with city views! With nearly 2,300 square feet of living space and nearly 800 square feet of outdoor space, this home perfectly blends modern design and urban convenience. The open-concept main floor is thoughtfully designed, with 10-foot lofted ceilings and oversized windows that fill the home with natural light. The gourmet kitchen serves as the heart of the space, featuring a gas cooktop, built-in microwave and oven, range hood, and a large quartz island with seatingâ€"ideal for entertaining. The adjacent dining area and living room create a seamless flow, while the large east-facing balcony provides a peaceful retreat, overlooking green space and accessible directly from the living room. Completing this level is a 2-piece powder room. Upstairs, the expansive primary bedroom offers a walk-in closet and a luxurious ensuite with dual sinks and a walk-in shower. Two additional well-sized bedrooms, a full bathroom, a home office / flex space and conveniently located laundry area round out the second level. The ~17'x24' rooftop patio offers sweeping views with both east and west exposures, allowing you to soak up the sun all year long. The lower-level features a bedroom

## Interior

Interior Features Double Vanity, No Animal Home, No Smoking Home, Open Floorplan,

Quartz Counters, Vinyl Windows, Master Downstairs

Appliances Built-In Oven, Dishwasher, Dryer, Gas Cooktop, Microwave, Range

Hood, Refrigerator, Washer

Heating Forced Air Cooling Rough-In

Fireplace Yes # of Fireplaces 1

Fireplaces Electric
Basement None

Dascincin