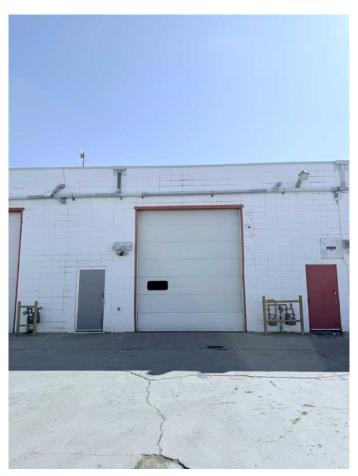

## \$3,500

0 Bedroom, 0.00 Bathroom, Commercial on 0.00 Acres

Richmond Industrial Park, Grande Prairie, Alberta

Great Opportunity to lease single bay with 12' door and office space OR 2 bays side x side with combined sq.ft just over 5000 sq.ft, conveniently located in Richmond Industrial Park. This 2617 sq.ft property features 572 sq.ft of mezzanine space, separate washroom and large bay (12' high x 13.10'wide door) with rear access and additional parking. Office space includes reception area & 1 large private office with easy access to washroom located just inside shop space. \$3500 + NNN (approx \$856.85/month) Call today, immediate possession available. North side bay available Aug 1 @ \$3500 NNN or lease both of for \$7000/month NNN.