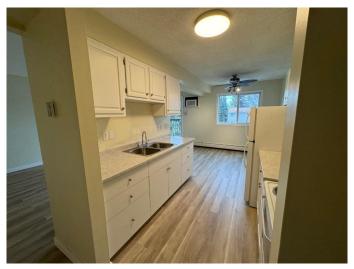

This pet-friendly (with restrictions), no-age-restriction home has seen several recent updates, including brand new flooring throughout, fresh paint, updated baseboards, a new toilet, upgraded bathroom light and shower head, a new kitchen light, newer ceiling fan, a brand new electric stove, and refreshed kitchen cabinetry.

### Interior

| Interior Features | Laminate Counters                          |
|-------------------|--------------------------------------------|
| Appliances        | Electric Range, Refrigerator, Washer/Dryer |
| Heating           | Hot Water                                  |
| Cooling           | Wall/Window Unit(s)                        |
| Fireplace         | Yes                                        |
| # of Fireplaces   | 1                                          |
| Fireplaces        | Gas                                        |
| # of Stories      | 3                                          |