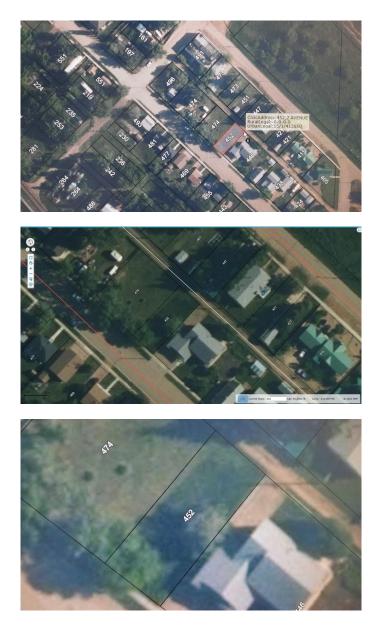

# \$27,500 - 452 2 Avenue, Drumheller

MLS® #A2213834

#### \$27,500

0 Bedroom, 0.00 Bathroom, Land on 0.09 Acres

East Coulee, Drumheller, Alberta

Looking for a little patch of Land to call your own? Located in The Picturesque Drumheller Valley and Friendly Community of East Coulee. This 40x100 Vacant Lot is Level and ready for New Ownership. With Potable Water Station at the entrance to East Coulee, Berm Work with bike paths under construction, Power and Natural Gas at the lot line. Home to weekenders and Artists. Priced so Well you can hold while you make future plans.

# **Community Information**

| Address     | 452 2 Avenue |
|-------------|--------------|
| Subdivision | East Coulee  |
| City        | Drumheller   |
| County      | Drumheller   |
| Province    | Alberta      |
| Postal Code | T0J1B0       |