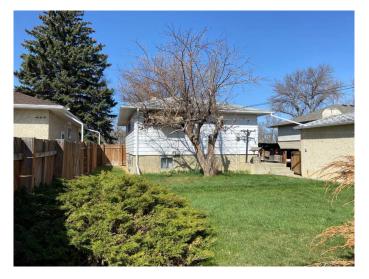

# \$270,000

2 Bedroom, 2.00 Bathroom, 777 sqft Residential on 0.15 Acres

Senator Buchanan, Lethbridge, Alberta

Ready for a renovation!! This great little property in Senator Buchanan is ready to be upgraded. Huge city lot with a with mature trees and landscaping. 2 bedroom, 2 bathroom and lots of potential to work with. Large single car garage and parking pad in the back alley. This property needs a lot of attention but is ready for you to get started!

# **Exterior**

Exterior Features Private Yard

Lot Description Back Lane, Back Yard

Roof Asphalt Shingle

Construction Wood Frame

Foundation Poured Concrete