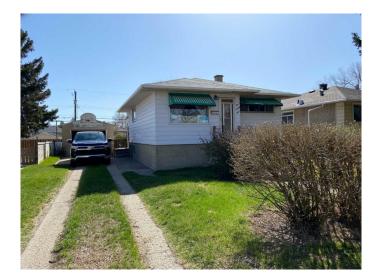

# \$270,000

2 Bedroom, 2.00 Bathroom, 777 sqft Residential on 0.15 Acres

Senator Buchanan, Lethbridge, Alberta

Ready for a renovation!! This great little property in Senator Buchanan is ready to be upgraded. Huge city lot with a with mature trees and landscaping. 2 bedroom, 2 bathroom and lots of potential to work with. Large single car garage and parking pad in the back alley. This property needs a lot of attention but is ready for you to get started!

# **Community Information**

Address 629 Stafford Drive North

Subdivision Senator Buchanan

City Lethbridge County Lethbridge

Province Alberta
Postal Code T1H 2B3