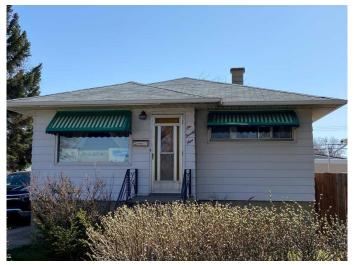

# \$270,000

2 Bedroom, 2.00 Bathroom, 777 sqft Residential on 0.15 Acres

Senator Buchanan, Lethbridge, Alberta

Ready for a renovation!! This great little property in Senator Buchanan is ready to be upgraded. Huge city lot with a with mature trees and landscaping. 2 bedroom, 2 bathroom and lots of potential to work with. Large single car garage and parking pad in the back alley. This property needs a lot of attention but is ready for you to get started!

# **Exterior**

Exterior Features Private Yard

Lot Description Back Lane, Back Yard

Roof Asphalt Shingle

Construction Wood Frame

Foundation Poured Concrete