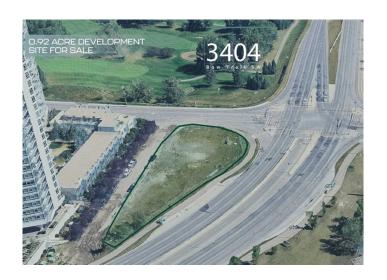

### \$3,400,000

0 Bedroom, 0.00 Bathroom, Land on 0.92 Acres

Spruce Cliff, Calgary, Alberta

Click brochure link for more details.

Strategically situated in a prime location, this site offers high-visibility and exposure to Bow Trail, making it a rare opportunity for investors and owner-users seeking a prime development site.

#### **Essential Information**

MLS® # A2213750 Price \$3,400,000

Bathrooms 0.00 Acres 0.92 Type Land

Sub-Type Commercial Land

Status Active

## **Community Information**

Address 3404 Bow Trail Sw

Subdivision Spruce Cliff

City Calgary
County Calgary
Province Alberta
Postal Code T3C 2E6