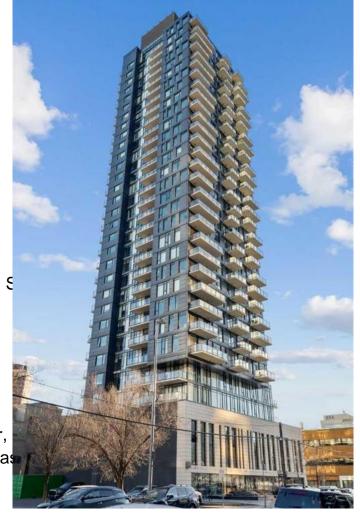

## \$422,900

2 Bedroom, 2.00 Bathroom, 701 sqft Residential on 0.00 Acres

Beltline, Calgary, Alberta

Welcome to urban living at its finest! This stunning 15th floor corner unit in the heart of Downtown Calgary offers panoramic city views and an unbeatable location. Flooded with natural light from large windows, this beautifully maintained condo boasts an open-concept layout perfect for both relaxing and entertaining. Just steps away from the city's best restaurants, shopping, transit, and entertainment â€" including easy access to the amazing Calgary Stampede parties â€" you'll love being at the center of it all. Whether you're a young professional or looking for a vibrant city lifestyle, this unit delivers modern living with the best of Calgary right outside your door!

#### **Essential Information**

MLS® # A2213424
Price \$422,900
Bedrooms 2
Bathrooms 2.00
Full Baths 2

Square Footage 701

Acres 0.00 Year Built 2017

Type Residential Sub-Type Apartment

Style Single Level Unit