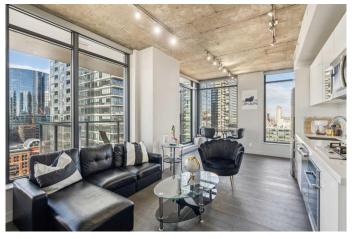

## \$422,900

2 Bedroom, 2.00 Bathroom, 701 sqft Residential on 0.00 Acres

Beltline, Calgary, Alberta

Welcome to urban living at its finest! This stunning 15th floor corner unit in the heart of Downtown Calgary offers panoramic city views and an unbeatable location. Flooded with natural light from large windows, this beautifully maintained condo boasts an open-concept layout perfect for both relaxing and entertaining. Just steps away from the city's best restaurants, shopping, transit, and entertainment â€" including easy access to the amazing Calgary Stampede parties â€" you'll love being at the center of it all. Whether you're a young professional or looking for a vibrant city lifestyle, this unit delivers modern living with the best of Calgary right outside your door!

#### Interior

Interior Features Open Floorplan

Appliances Built-In Oven, Dishwasher,

Microwave, Refrigerator, Was

Heating Central

Cooling Central Air