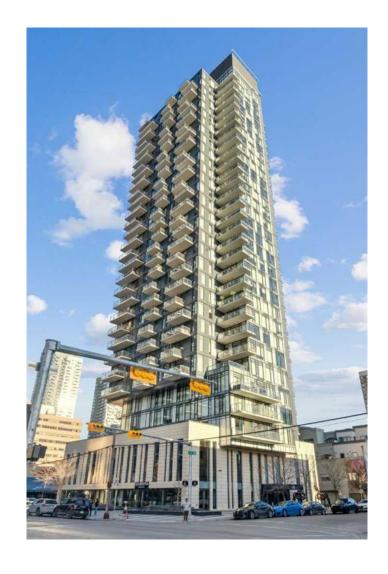

## \$422,900

2 Bedroom, 2.00 Bathroom, 701 sqft Residential on 0.00 Acres

Beltline, Calgary, Alberta

Welcome to urban living at its finest! This stunning 15th floor corner unit in the heart of Downtown Calgary offers panoramic city views and an unbeatable location. Flooded with natural light from large windows, this beautifully maintained condo boasts an open-concept layout perfect for both relaxing and entertaining. Just steps away from the city's best restaurants, shopping, transit, and entertainment â€" including easy access to the amazing Calgary Stampede parties â€" you'll love being at the center of it all. Whether you're a young professional or looking for a vibrant city lifestyle, this unit delivers modern living with the best of Calgary right outside your door!

#### **Essential Information**

MLS® # A2213424
Price \$422,900
Bedrooms 2
Bathrooms 2.00
Full Baths 2

Square Footage 701

Acres 0.00 Year Built 2017

Type Residential Sub-Type Apartment

Style Single Level Unit