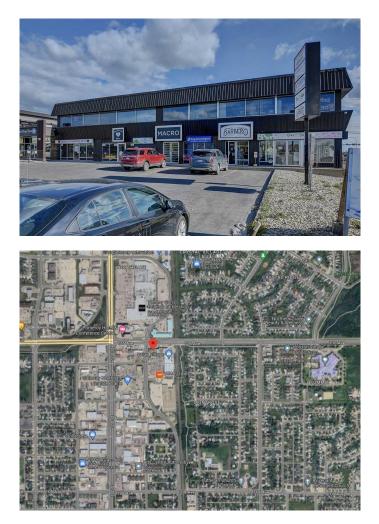

# \$499 - 213, 9823 116 Avenue, Grande Prairie

MLS® #A2213288

#### \$499

0 Bedroom, 0.00 Bathroom, Commercial on 0.01 Acres

NONE, Grande Prairie, Alberta

Located in the Macro Centre building near the Prairie Mall. 400 sq. ft. of office space with exterior window allowing natural light. Priced at \$499.00/month includes utilities and WIFI + GST. Includes the use of kitchen, common board-room and common restrooms. Ample parking plus building is located on a high traffic corner for great exposure for your business. UTILITIES: Included AVAILABLE: Immediately CALL TODAY TO BOOK YOUR SHOWING

### **Community Information**

| Address     | 213, 9823 116 Avenue |
|-------------|----------------------|
| Subdivision | NONE                 |
| City        | Grande Prairie       |
| County      | Grande Prairie       |
| Province    | Alberta              |
| Postal Code | T8V 4B4              |