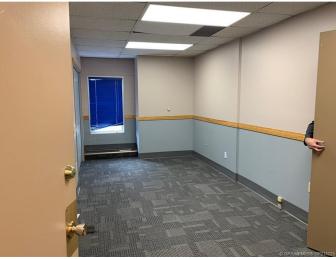

#### \$499

0 Bedroom, 0.00 Bathroom, Commercial on 0.01 Acres

NONE, Grande Prairie, Alberta

Located in the Macro Centre building near the Prairie Mall. 400 sq. ft. of office space with exterior window allowing natural light. Priced at \$499.00/month includes utilities and WIFI + GST. Includes the use of kitchen, common board-room and common restrooms. Ample parking plus building is located on a high traffic corner for great exposure for your business. UTILITIES: Included AVAILABLE: Immediately CALL TODAY TO BOOK YOUR SHOWING