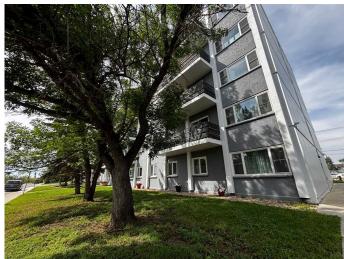

# \$129,900

2 Bedroom, 1.00 Bathroom, 860 sqft Residential on 0.00 Acres

Avondale., Grande Prairie, Alberta

RIGHT ACROSS FROM MUSKOSEEPI PARK! Are you searching for the perfect starter condo? Look no further! This top-floor unit offers stunning views and features 2 bedrooms and 1 full bathroom within a spacious 860 sq. ft. layout. Enjoy modern updates, including new vinyl plank flooring, fresh paint, triple-pane windows, and a renovated bathroom. Located at the end of the hallway, this unit promises peace and quiet. Additional highlights include 1 included parking stall, elevator access, complimentary laundry facilities, and a lovely courtyard. Condo fees cover heat, water, sewer, garbage, maintenance, and property management. You'll appreciate the convenient proximity to parks, walking trails, an outdoor swimming pool, and tennis and basketball courts. For added security, the building's doors lock at 8 PM, with fob access for residents. Don't miss out on this fantastic opportunity!