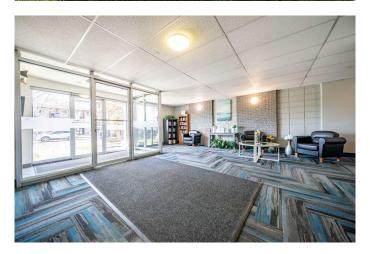

# \$129,900

2 Bedroom, 1.00 Bathroom, 860 sqft Residential on 0.00 Acres

Avondale., Grande Prairie, Alberta

RIGHT ACROSS FROM MUSKOSEEPI PARK! Are you searching for the perfect starter condo? Look no further! This top-floor unit offers stunning views and features 2 bedrooms and 1 full bathroom within a spacious 860 sq. ft. layout. Enjoy modern updates, including new vinyl plank flooring, fresh paint, triple-pane windows, and a renovated bathroom. Located at the end of the hallway, this unit promises peace and quiet. Additional highlights include 1 included parking stall, elevator access, complimentary laundry facilities, and a lovely courtyard. Condo fees cover heat, water, sewer, garbage, maintenance, and property management. You'll appreciate the convenient proximity to parks, walking trails, an outdoor swimming pool, and tennis and basketball courts. For added security, the building's doors lock at 8 PM, with fob access for residents. Don't miss out on this fantastic opportunity!