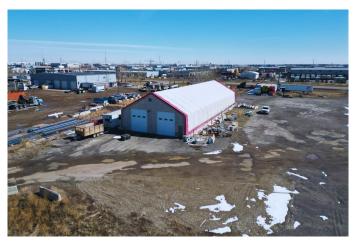

# \$4,630,000

0 Bedroom, 0.00 Bathroom, Commercial on 9.92 Acres

Shepard Industrial, Calgary, Alberta

Exceptional 9.92-acre industrial yard with high visibility along Stoney Trail and 61 Avenue SE. Zoned I-G (Industrial â€" General), this versatile property supports a wide range of industrial and commercial uses. The site is graveled with a solid base of 8â€"9 inches of pit run topped with 12 inches of recycled gravel. Features include a 26-foot roll-across gate, 1% overland drainage slope to the southwest, and partial servicing with electricity and telephone. There is potential for subdivision under a bare land condominium plan, offering flexibility for future development. Ideally located just 500 meters from Stoney Trail and minutes from Glenmore Trail, with access from both 84 Street and 61 Avenue SE.