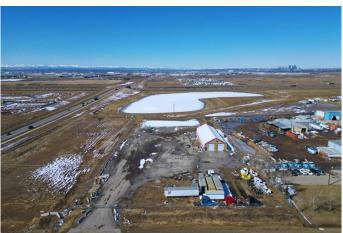

# \$4,630,000

0 Bedroom, 0.00 Bathroom, Commercial on 9.92 Acres

Shepard Industrial, Calgary, Alberta

Exceptional 9.92-acre industrial yard with high visibility along Stoney Trail and 61 Avenue SE. Zoned I-G (Industrial â€" General), this versatile property supports a wide range of industrial and commercial uses. The site is graveled with a solid base of 8â€"9 inches of pit run topped with 12 inches of recycled gravel. Features include a 26-foot roll-across gate, 1% overland drainage slope to the southwest, and partial servicing with electricity and telephone. There is potential for subdivision under a bare land condominium plan, offering flexibility for future development. Ideally located just 500 meters from Stoney Trail and minutes from Glenmore Trail, with access from both 84 Street and 61 Avenue SE.