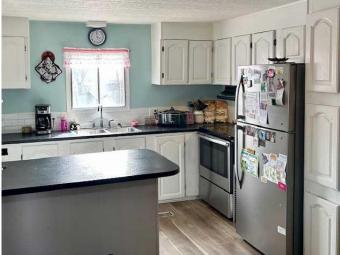

#### \$98,000

3 Bedroom, 2.00 Bathroom, 1,341 sqft Residential on 0.27 Acres

NONE, Grimshaw, Alberta

Located in Grimshaw this 3 bedroom, 2 bathroom double wide mobile home presents an excellent opportunity as a starter home or income-generating investment. Situated on a large triple sized lot and with a fully fenced yard, this property offers privacy and ample outdoor space. The kitchen and dining area are open to the living room with an extra bonus room providing flexibility for a home office, playroom, or additional living space. The primary bedroom has an abundance of storage, and a full ensuite bathroom for added convenience and comfort. Recent upgrades include new flooring, furnace, and hot water tank approximately 4 years ago. Don't miss out on the chance to make this well-maintained residence your own!

#### Interior

| Interior Features | See Remarks                                |
|-------------------|--------------------------------------------|
| Appliances        | Electric Stove, Refrigerator, Washer/Dryer |
| Heating           | Forced Air                                 |
| Cooling           | None                                       |
| Basement          | None                                       |