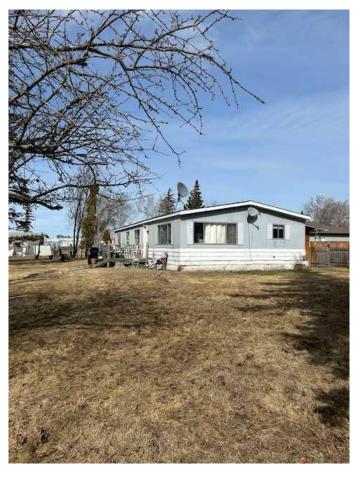

#### \$98,000

3 Bedroom, 2.00 Bathroom, 1,341 sqft Residential on 0.27 Acres

NONE, Grimshaw, Alberta

Located in Grimshaw this 3 bedroom, 2 bathroom double wide mobile home presents an excellent opportunity as a starter home or income-generating investment. Situated on a large triple sized lot and with a fully fenced yard, this property offers privacy and ample outdoor space. The kitchen and dining area are open to the living room with an extra bonus room providing flexibility for a home office, playroom, or additional living space. The primary bedroom has an abundance of storage, and a full ensuite bathroom for added convenience and comfort. Recent upgrades include new flooring, furnace, and hot water tank approximately 4 years ago. Don't miss out on the chance to make this well-maintained residence your own!

# Exterior

| Exterior Features | Other                             |
|-------------------|-----------------------------------|
| Lot Description   | Landscaped, Pie Shaped Lot        |
| Roof              | Asphalt Shingle                   |
| Construction      | Aluminum Siding                   |
| Foundation        | Piling(s), Poured Concrete, Block |