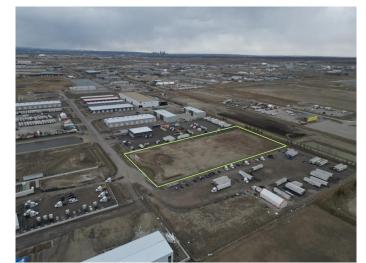

# \$2,730,000

0 Bedroom, 0.00 Bathroom, Land on 4.55 Acres

NONE, Rural Rocky View County, Alberta

Fantatstic Opportunity to own Industrial Land in Heatherglen industrial Park!! See Brochure for more Information.

#### **Essential Information**

MLS® # A2212995 Price \$2,730,000

Bathrooms 0.00 Acres 4.55 Type Land

Sub-Type Industrial Land

Status Active

# **Community Information**

Address Heatherglen Industrial Park

Subdivision NONE

City Rural Rocky View County

County Rocky View County

Province Alberta
Postal Code T1X 0J8