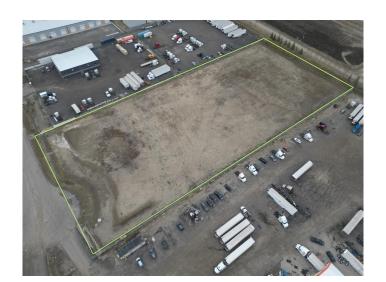

# \$2,730,000

0 Bedroom, 0.00 Bathroom, Land on 4.55 Acres

NONE, Rural Rocky View County, Alberta

Fantatstic Opportunity to own Industrial Land in Heatherglen industrial Park!! See Brochure for more Information.

#### **Essential Information**

MLS® # A2212995 Price \$2,730,000

Bathrooms 0.00 Acres 4.55 Type Land

Sub-Type Industrial Land

Status Active

# **Community Information**

Address Heatherglen Industrial Park

Subdivision NONE

City Rural Rocky View County

County Rocky View County

Province Alberta
Postal Code T1X 0J8