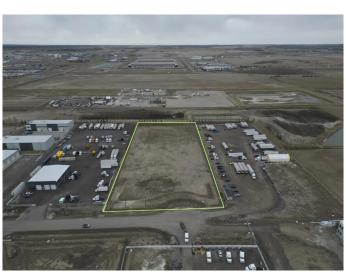

# \$2,730,000

0 Bedroom, 0.00 Bathroom, Land on 4.55 Acres

NONE, Rural Rocky View County, Alberta

Fantatstic Opportunity to own Industrial Land in Heatherglen industrial Park!! See Brochure for more Information.

#### **Essential Information**

MLS® # A2212995 Price \$2,730,000

Bathrooms 0.00 Acres 4.55 Type Land

Sub-Type Industrial Land

Status Active

# **Community Information**

Address Heatherglen Industrial Park

Subdivision NONE

City Rural Rocky View County

County Rocky View County

Province Alberta
Postal Code T1X 0J8