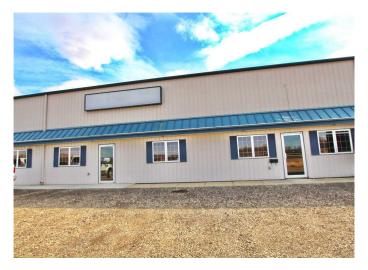

### \$12

0 Bedroom, 0.00 Bathroom, Commercial on 0.00 Acres

Beju Industrial Park, Sylvan Lake, Alberta

Industrial bay for lease with great highway 11A exposure. Front and rear parking. Office space, parts room, work bay (40x35) and large living space on upper. Overhead rear 14ft door. Lease is \$12 per square foot plus triple net.