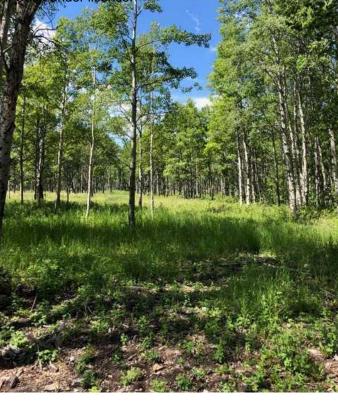

#### \$645,000

0 Bedroom, 0.00 Bathroom, Land on 8.48 Acres

NONE, Rural Rocky View County, Alberta

This amazing property is 8.48 Acres, located just West of Cochrane and awaiting you to build the Home of your Dreams. Private location and such incredible scenery. The land is FILLED with wildflowers, wild roses and even wild raspberries - see the summer photos taken from the entrance to the property of this beautiful treed parcel. The gravel road photo is the road leading to the land with the Wildcat Hills in view to the North. This property has a brand New

Water Well, with the approach just put in and is ready for you to build! Just minutes from Ghost Station with incredible views from all angles. Take the scenic drive and check out this property today!