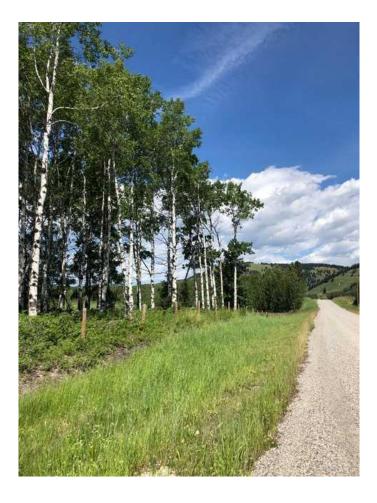

#### \$645,000

0 Bedroom, 0.00 Bathroom, Land on 8.48 Acres

NONE, Rural Rocky View County, Alberta

This amazing property is 8.48 Acres, located just West of Cochrane and awaiting you to build the Home of your Dreams. Private location and such incredible scenery. The land is FILLED with wildflowers, wild roses and even wild raspberries - see the summer photos taken from the entrance to the property of this beautiful treed parcel. The gravel road photo is the road leading to the land with the Wildcat Hills in view to the North. This property has a brand New

Water Well, with the approach just put in and is ready for you to build! Just minutes from Ghost Station with incredible views from all angles. Take the scenic drive and check out this property today!