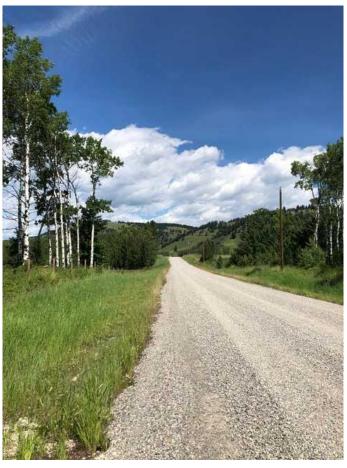

#### \$645,000

0 Bedroom, 0.00 Bathroom, Land on 8.48 Acres

NONE, Rural Rocky View County, Alberta

This amazing property is 8.48 Acres, located just West of Cochrane and awaiting you to build the Home of your Dreams. Private location and such incredible scenery. The land is FILLED with wildflowers, wild roses and even wild raspberries - see the summer photos taken from the entrance to the property of this beautiful treed parcel. The gravel road photo is the road leading to the land with the Wildcat Hills in view to the North. This property has a brand New

Water Well, with the approach just put in and is ready for you to build! Just minutes from Ghost Station with incredible views from all angles. Take the scenic drive and check out this property today!