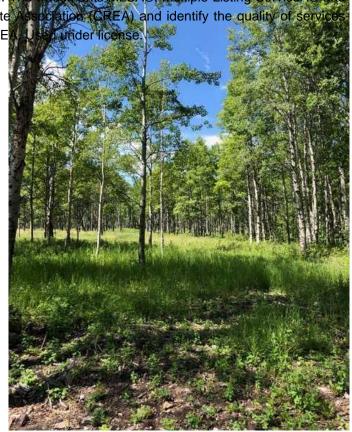

### \$650,000

0 Bedroom, 0.00 Bathroom, Land on 8.48 Acres

NONE, Rural Rocky View County, Alberta

This amazing property is 8.48 Acres, located just West of Cochrane and awaiting you to build the Home of your Dreams. Private location and such incredible scenery. The land is FILLED with wildflowers, wild roses and even wild raspberries - see the summer photos taken from the entrance to the property of this beautiful treed parcel. The gravel road photo is the road leading to the land with the Wildcat Hills in view to the North. This property has a brand New