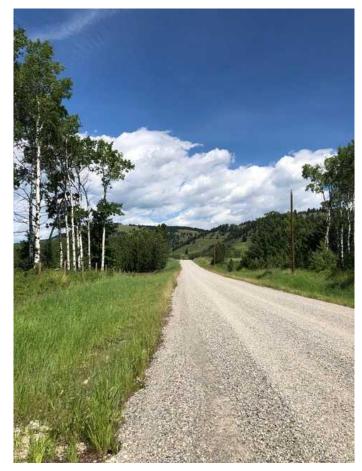

### \$650,000

0 Bedroom, 0.00 Bathroom, Land on 8.48 Acres

NONE, Rural Rocky View County, Alberta

This amazing property is 8.48 Acres, located just West of Cochrane and awaiting you to build the Home of your Dreams. Private location and such incredible scenery. The land is FILLED with wildflowers, wild roses and even wild raspberries - see the summer photos taken from the entrance to the property of this beautiful treed parcel. The gravel road photo is the road leading to the land with the Wildcat Hills in view to the North. This property has a brand New