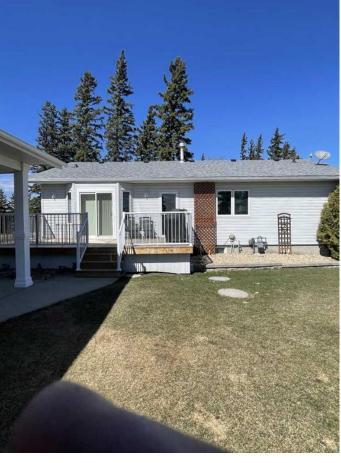

#### \$559,900

5 Bedroom, 3.00 Bathroom, 1,513 sqft Residential on 5.12 Acres

NONE, Rural Lac Ste. Anne County, Alberta

Amazing Acreage! The original owners of this amazing acreage have been meticulously improving their home and land. This 1500 sq ft fully finished bungalow with 5 bedroom/ 3 bathroom shows like new. The upgrades and maintenance list is long. All new windows and doors in 2022, new garage doors (x3), The house was wrapped in 1.5 inches of halo insulation (improving insulation) then new siding in 2018, new shingles in 2018. Upgraded heating controls in 2023. In 2021 a new well pump, wire and hose were replaced. Add to the list a south facing deck in 2023, washer/dryer 2024, dishwasher 2023 and the attic insulation topped off to 16 inches. Inside you will love the floor plan and gorgeous hickory hardwood flooring. all bedrooms are a generous size some have walk in closets and main floor laundry. There's nothing like a bright kitchen to start your day. The lower level rec room has lots of space to set up some gaming and this home offers lots of storage. Who wouldn't like a 32x46 heated detached triple garage with a concrete bib and 14x32 car port on concrete. The yard is amazing and private, many trees, fenced and cross fenced for horses, a garden area, yard light, hydrant, horse shelter and 2 sheds one which is 20x20. I'm positive you will enjoy this property don't miss out!