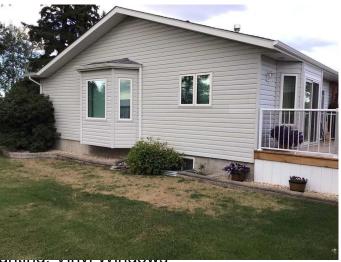

#### \$559,900

5 Bedroom, 3.00 Bathroom, 1,513 sqft Residential on 5.12 Acres

NONE, Rural Lac Ste. Anne County, Alberta

Amazing Acreage! The original owners of this amazing acreage have been meticulously improving their home and land. This 1500 sq ft fully finished bungalow with 5 bedroom/ 3 bathroom shows like new. The upgrades and maintenance list is long. All new windows and doors in 2022, new garage doors (x3), The house was wrapped in 1.5 inches of halo insulation (improving insulation) then new siding in 2018, new shingles in 2018. Upgraded heating controls in 2023. In 2021 a new well pump, wire and hose were replaced. Add to the list a south facing deck in 2023, washer/dryer 2024, dishwasher 2023 and the attic insulation topped off to 16 inches. Inside you will love the floor plan and gorgeous hickory hardwood flooring. all bedrooms are a generous size some have walk in closets and main floor laundry. There's nothing like a bright kitchen to start your day. The lower level rec room has lots of space to set up some gaming and this home offers lots of storage. Who wouldn't like a 32x46 heated detached triple garage with a concrete bib and 14x32 car port on concrete. The yard is amazing and private, many trees, fenced and cross fenced for horses, a garden area, yard light, hydrant, horse shelter and 2 sheds one which is 20x20. I'm positive you will enjoy this property don't miss out!