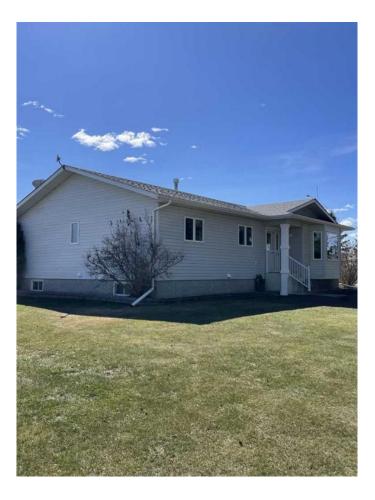

#### \$559,900

5 Bedroom, 3.00 Bathroom, 1,513 sqft Residential on 5.12 Acres

NONE, Rural Lac Ste. Anne County, Alberta

Amazing Acreage! The original owners of this amazing acreage have been meticulously improving their home and land. This 1500 sq ft fully finished bungalow with 5 bedroom/ 3 bathroom shows like new. The upgrades and maintenance list is long. All new windows and doors in 2022, new garage doors (x3), The house was wrapped in 1.5 inches of halo insulation (improving insulation) then new siding in 2018, new shingles in 2018. Upgraded heating controls in 2023. In 2021 a new well pump, wire and hose were replaced. Add to the list a south facing deck in 2023, washer/dryer 2024, dishwasher 2023 and the attic insulation topped off to 16 inches. Inside you will love the floor plan and gorgeous hickory hardwood flooring. all bedrooms are a generous size some have walk in closets and main floor laundry. There's nothing like a bright kitchen to start your day. The lower level rec room has lots of space to set up some gaming and this home offers lots of storage. Who wouldn't like a 32x46 heated detached triple garage with a concrete bib and 14x32 car port on concrete. The yard is amazing and private, many trees, fenced and cross fenced for horses, a garden area, yard light, hydrant, horse shelter and 2 sheds one which is 20x20. I'm positive you will enjoy this property don't miss out!