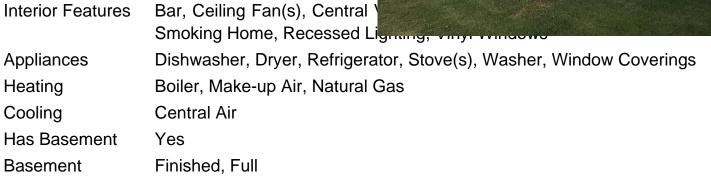

0                   |
| 5                           |
| 3.00                        |
| 3                           |
| 1,513                       |
| 5.12                        |
| 1992                        |
| Residential                 |
| Detached                    |
| Acreage with Residence, Bur |
| Active                      |
|                             |

## **Community Information**

| Address     | 8319 Township Road 572     |
|-------------|----------------------------|
| Subdivision | NONE                       |
| City        | Rural Lac Ste. Anne County |
| County      | Lac Ste. Anne County       |
| Province    | Alberta                    |
| Postal Code | T0E 1N0                    |

### Amenities

ParkingCarport, Parking Pad, Triple# of Garages3

### Interior



### Exterior

| Exterior Features | Garden, Private Yard                            |
|-------------------|-------------------------------------------------|
| Lot Description   | Lawn, Many Trees, Pasture, Private, Yard Lights |
| Roof              | Asphalt Shingle                                 |





| Construction | Concrete, Vinyl Siding, Wood Frame |
|--------------|------------------------------------|
| Foundation   | Poured Concrete                    |

#### **Additional Information**

| Date Listed    | April 17th, 2025 |
|----------------|------------------|
| Days on Market | 62               |
| Zoning         | CR               |

#### **Listing Details**

Listing Office RE/MAX ADVANTAGE (WHITECOURT)

Data is supplied by Pillar 9â,¢ MLS® System. Pillar 9â,¢ is the owner