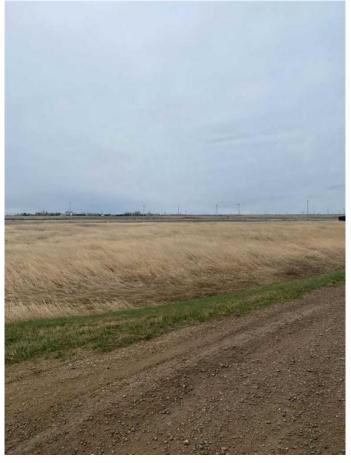

#### \$58,500

0 Bedroom, 0.00 Bathroom, Land on 2.43 Acres

NONE, Rural Newell, County of, Alberta

Multiple lots for sale at Jackson Subdivision conveniently located just west of the City of Brooks on Cassils Road. There are a variety parcel sizes ranging from 1.25 acres upt to 5.60 acres to satisfy your building and lot requirements as well as your budget. So, if you are looking to start your business, relocate your business or just have a hobby shop, this is the ideal location. For more information call today and GET MOVING IN THE RIGHT DIRECTION!