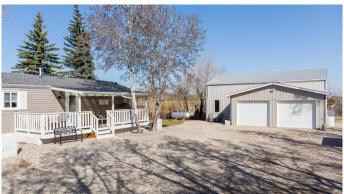

## \$499,000

3 Bedroom, 2.00 Bathroom, 1,224 sqft Residential on 1.88 Acres

NONE, Rural Red Deer County, Alberta

Your Own Little Slice of Heaven Awaits! Welcome to this beautifully maintained 1.88-acre property just minutes from Spruce View. Nestled among mature trees and surrounded by picturesque farmland, this charming acreage offers the perfect blend of peace, privacy, and functionality. The 3-bedroom, 2-bathroom SRI manufactured home was beautifully renovated in 2020, featuring modern updates while maintaining a warm, inviting feel. Relax and unwind on the serene back deck complete with an electric heater, or enjoy your morning coffee on the cozy front veranda. The incredible 40' x 42' heated garage is a standout feature, offering two indoor parking spaces, a heated workshop area, and ample storage for all your tools, toys, and lawn equipment. Hobbyists, car enthusiasts, and outdoor lovers will appreciate the versatility this space provides. For those with a green thumb, this property boasts two large gardens and three garden

For those with a green thumb, this property boasts two large gardens and three garden boxes, ready for you to plant and grow to your heart's content.

Major updates give peace of mind â€" roof updated in 2015, new septic field in 2020 & insulated skirting in 2021. Pride of ownership shines through every inch of this property. This isn't just a property â€" it's a lifestyle. It's a slower morning coffee, an evening under the stars, a place where your