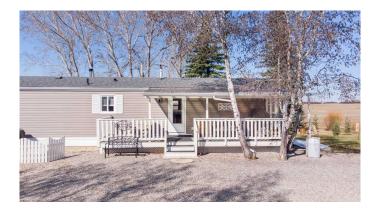

## \$499,000

3 Bedroom, 2.00 Bathroom, 1,224 sqft Residential on 1.88 Acres

NONE, Rural Red Deer County, Alberta

Your Own Little Slice of Heaven Awaits! Welcome to this beautifully maintained 1.88-acre property just minutes from Spruce View. Nestled among mature trees and surrounded by picturesque farmland, this charming acreage offers the perfect blend of peace, privacy, and functionality. The 3-bedroom, 2-bathroom SRI manufactured home was beautifully renovated in 2020, featuring modern updates while maintaining a warm, inviting feel. Relax and unwind on the serene back deck complete with an electric heater, or enjoy your morning coffee on the cozy front veranda. The incredible 40' x 42' heated garage is a standout feature, offering two indoor parking spaces, a heated workshop area, and ample storage for all your tools, toys, and lawn equipment. Hobbyists, car enthusiasts, and outdoor lovers will appreciate the versatility this space provides. For those with a green thumb, this property boasts two large gardens and three garden

For those with a green thumb, this property boasts two large gardens and three garden boxes, ready for you to plant and grow to your heart's content.

Major updates give peace of mind â€" roof updated in 2015, new septic field in 2020 & insulated skirting in 2021. Pride of ownership shines through every inch of this property. This isn't just a property â€" it's a lifestyle. It's a slower morning coffee, an evening under the stars, a place where your