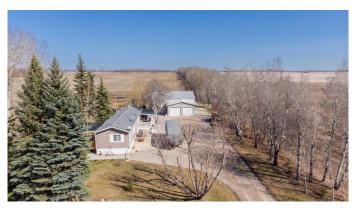

## \$499,000

3 Bedroom, 2.00 Bathroom, 1,224 sqft Residential on 1.88 Acres

NONE, Rural Red Deer County, Alberta

Your Own Little Slice of Heaven Awaits! Welcome to this beautifully maintained 1.88-acre property just minutes from Spruce View. Nestled among mature trees and surrounded by picturesque farmland, this charming acreage offers the perfect blend of peace, privacy, and functionality. The 3-bedroom, 2-bathroom SRI manufactured home was beautifully renovated in 2020, featuring modern updates while maintaining a warm, inviting feel. Relax and unwind on the serene back deck complete with an electric heater, or enjoy your morning coffee on the cozy front veranda. The incredible 40' x 42' heated garage is a standout feature, offering two indoor parking spaces, a heated workshop area, and ample storage for all your tools, toys, and lawn equipment. Hobbyists, car enthusiasts, and outdoor lovers will appreciate the versatility this space provides. For those with a green thumb, this property boasts two large gardens and three garden

For those with a green thumb, this property boasts two large gardens and three garden boxes, ready for you to plant and grow to your heart's content.

Major updates give peace of mind â€" roof updated in 2015, new septic field in 2020 & insulated skirting in 2021. Pride of ownership shines through every inch of this property. This isn't just a property â€" it's a lifestyle. It's a slower morning coffee, an evening under the stars, a place where your