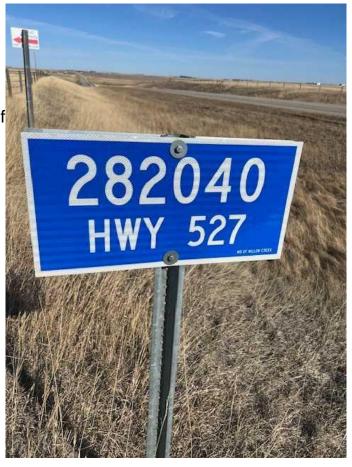

### \$139,000

0 Bedroom, 0.00 Bathroom, Land on 4.25 Acres

NONE, Stavely, Alberta

WOW! Looking to build your dream home in the country or a week-end retreat! Pine Coulee Ranch Estates! Do you appreciate Mountain Views and Privacy is a priority, easy access to paved road is a must. Across from Pine Coulee Reservoir- 4.25 Acre parcel is located 10 miles SW of Nanton on Hwy 533 and approx. 1 mile West on Township Road 154. The Views are spectacular in all directions. Take a Drive and enjoy this beautiful community! Minutes to Stavley, 1 Hr to Calgary and I hr to Lethbridge. The lake is surrounded by farmland and ranch land. It is very popular with fishermen. The lake is also popular with water skiers, especially at the south end of the lake where it is the widest. Pine Coulee Reservoir is approximately 15min from Stavely. Take HWY 527 to Township Road 140. The average WATER depth is 15-25 feet, with a maximum depth of 35 feet. Great for Swimming, Boating + a Famous Fishing spot. Great opportunity and Value!