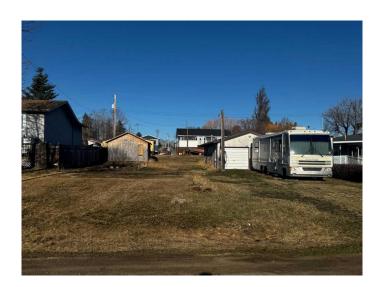

#### \$74,900

0 Bedroom, 0.00 Bathroom, Land on 0.21 Acres

NONE, Clive, Alberta

Great spot to set up your home in the community of Clive. This lot is 65x140' with municipal services in place. There is a 20x28 garage and shed already on site. There is back alley access with a front drive. Located 20 minutes from Lacombe and 30 minutes to Red Deer this site could be what you are looking for.