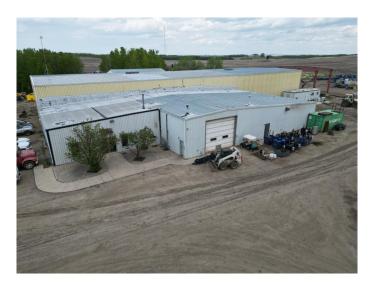

#### \$1,450,000

0 Bedroom, 0.00 Bathroom, Commercial on 0.00 Acres

NONE, Neilburg, Saskatchewan

The Ultimate Powerhouse Property Awaits! Just 22km south of Lashburn along Township Road 462, this industrial marvel is your ticket to unmatched opportunity. Boasting a massive 16,904 sq ft shop on over 9 meticulously maintained acres, this property offers everything you need to drive your businessâ€"or passion projectâ€"forward. With paved access, an impressive 5-ton crane, towering 18-foot doors, and robust concrete floors, this space is primed for manufacturing, a trucking hub, or even the ultimate "big man cave.― Inside, you'll find well-equipped offices, a parts room, change rooms, and every feature you need to streamline operations. But that's not allâ€"there's a separate 60x44 sq ft building, ideal for storage or expansion. The fully prepped yard site is designed to accommodate large vehicle parking with ease, making it a perfect fit for heavy-duty needs. Looking for even more? Three neighboring homes, each on separate titles, are negotiable additions to this propertyâ€"ideal for employee housing or investment. This is a one-of-a-kind opportunity to own a versatile space with endless potential. Don't miss your chance to make this powerhouse property your own!