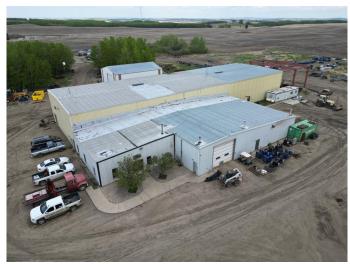

#### \$1,450,000

0 Bedroom, 0.00 Bathroom, Commercial on 0.00 Acres

NONE, Neilburg, Saskatchewan

The Ultimate Powerhouse Property Awaits! Just 22km south of Lashburn along Township Road 462, this industrial marvel is your ticket to unmatched opportunity. Boasting a massive 16,904 sq ft shop on over 9 meticulously maintained acres, this property offers everything you need to drive your businessâ€"or passion projectâ€"forward. With paved access, an impressive 5-ton crane, towering 18-foot doors, and robust concrete floors, this space is primed for manufacturing, a trucking hub, or even the ultimate "big man cave.― Inside, you'll find well-equipped offices, a parts room, change rooms, and every feature you need to streamline operations. But that's not allâ€"there's a separate 60x44 sq ft building, ideal for storage or expansion. The fully prepped yard site is designed to accommodate large vehicle parking with ease, making it a perfect fit for heavy-duty needs. Looking for even more? Three neighboring homes, each on separate titles, are negotiable additions to this propertyâ€"ideal for employee housing or investment. This is a one-of-a-kind opportunity to own a versatile space with endless potential. Don't miss your chance to make this powerhouse property your own!