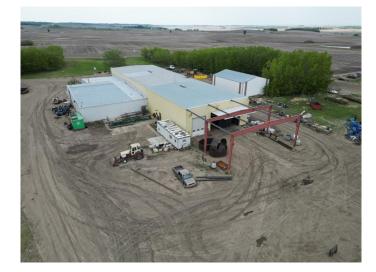

#### \$1,450,000

0 Bedroom, 0.00 Bathroom, Commercial on 0.00 Acres

NONE, Neilburg, Saskatchewan

The Ultimate Powerhouse Property Awaits! Just 22km south of Lashburn along Township Road 462, this industrial marvel is your ticket to unmatched opportunity. Boasting a massive 16,904 sq ft shop on over 9 meticulously maintained acres, this property offers everything you need to drive your businessâ€"or passion projectâ€"forward. With paved access, an impressive 5-ton crane, towering 18-foot doors, and robust concrete floors, this space is primed for manufacturing, a trucking hub, or even the ultimate "big man cave.― Inside, you'll find well-equipped offices, a parts room, change rooms, and every feature you need to streamline operations. But that's not allâ€"there's a separate 60x44 sq ft building, ideal for storage or expansion. The fully prepped yard site is designed to accommodate large vehicle parking with ease, making it a perfect fit for heavy-duty needs. Looking for even more? Three neighboring homes, each on separate titles, are negotiable additions to this propertyâ€"ideal for employee housing or investment. This is a one-of-a-kind opportunity to own a versatile space with endless potential. Don't miss your chance to make this powerhouse property your own!