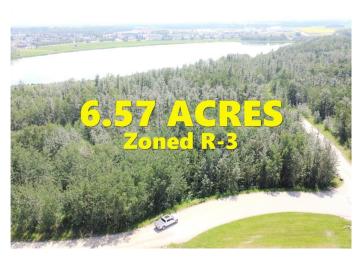

#### \$1,000,000

0 Bedroom, 0.00 Bathroom, Land on 6.57 Acres

#### NONE, Innisfail, Alberta

\*\*Endless Opportunity Awaits in Innisfail\*\* Location truly makes all the difference, and this 6.57-acre parcel of prime land has it all! Situated directly across from the prestigious Innisfail Golf Course and conveniently located on Hwy 42 within town limits, this property is a golden opportunity to make your mark in one of Alberta's most charming and promising communities. Currently zoned R-3, the possibilities are vast. With town approval, you could develop single-family homes, spacious acreage lots, or even consider other creative projects. This land also boasts a unique featureâ€"a Napoleon Lake frontage area, adding serene natural beauty and incredible potential to your vision. \*\*Welcome to Innisfail\*\* Innisfail offers an unbeatable blend of small-town charm, natural beauty, and modern convenience. From the renowned golf course to the vibrant local culture, parks, and recreational opportunities, Innisfail is the perfect backdrop for a development that enhances the community. Strategically located near major highways, the town is poised for growth and provides the perfect environment for new ventures. \*\*Prime Land, Infinite Possibilities\*\* Whether you're a developer, builder, or dreamer, this exceptional property offers a rare opportunity to create something truly special. With its incredible location and unique features, it's more than just landâ€"it's the foundation of your next great project.

# **Additional Information**

| Date Listed    | April 21st, 2025 |
|----------------|------------------|
| Days on Market | 117              |
| Zoning         | R-3              |