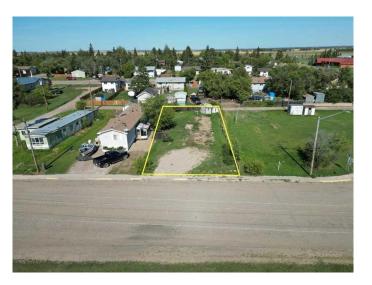

#### \$22,000

0 Bedroom, 0.00 Bathroom, Land on 0.10 Acres

NONE, Marshall, Saskatchewan

It's time to settle down with your own piece of land. Located in the village of Marshall this property is situated for a mobile home. Located just 2 blocks from the school, 1 block from Main Street and just 15 minutes from Lloydminster. Town services include water and a Septic Tank on the property.