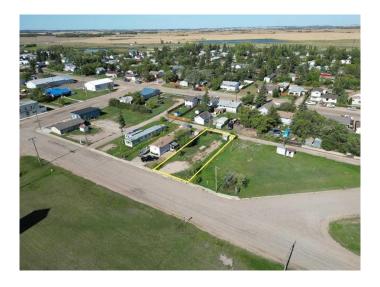

#### \$22,000

0 Bedroom, 0.00 Bathroom, Land on 0.10 Acres

NONE, Marshall, Saskatchewan

It's time to settle down with your own piece of land. Located in the village of Marshall this property is situated for a mobile home. Located just 2 blocks from the school, 1 block from Main Street and just 15 minutes from Lloydminster. Town services include water and a Septic Tank on the property.