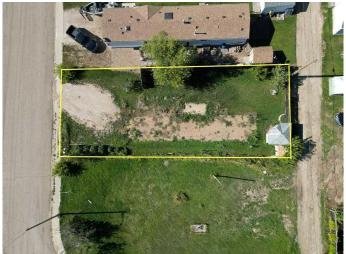

#### \$22,000

0 Bedroom, 0.00 Bathroom, Land on 0.10 Acres

NONE, Marshall, Saskatchewan

It's time to settle down with your own piece of land. Located in the village of Marshall this property is situated for a mobile home. Located just 2 blocks from the school, 1 block from Main Street and just 15 minutes from Lloydminster. Town services include water and a Septic Tank on the property.