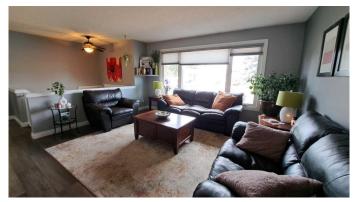

#### \$309,900

4 Bedroom, 3.00 Bathroom, 1,066 sqft Residential on 0.17 Acres

Steele Heights, Lloydminster, Alberta

If you're looking for an affordable home in a great location you won't want to miss this one! This home features 3 bedrooms up/ 1 large bedroom down. The main level also features a bright spacious kitchen with ample cabinet storage, newer stainless steel appliances, a large living room, full bathroom and a 2pc Ensuite bathroom. Dining room access to the tiered deck and rear yard. The basement has been fully updated with newer flooring, upgraded 3 PC bathroom with a shower, an over sized bedrooms and a large laundry/storage room. Additional upgrades include (2025) Electric Panel and all main/basement level receptacle plugs, (2020) doors, windows and blinds (2021) all toilets replaced, newer furnace, Hot water tank, Central AC, (2022)Shingles on home & shed. Appliances fr/stove 2020, washer/dryer 2023. You'll love the low maintenance fenced yard with additional parking pad. Quiet location!! No rear neighbors.