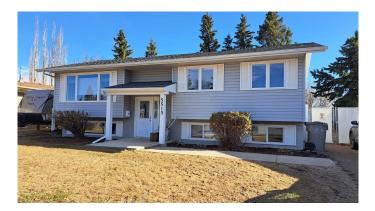

# \$309,900 - 5513 37 Street, Lloydminster

MLS® #A2212278

#### \$309,900

4 Bedroom, 3.00 Bathroom, 1,066 sqft Residential on 0.17 Acres

Steele Heights, Lloydminster, Alberta

If you're looking for an affordable home in a great location you won't want to miss this one! This home features 3 bedrooms up/ 1 large bedroom down. The main level also features a bright spacious kitchen with ample cabinet storage, newer stainless steel appliances, a large living room, full bathroom and a 2pc Ensuite bathroom. Dining room access to the tiered deck and rear yard. The basement has been fully updated with newer flooring, upgraded 3 PC bathroom with a shower, an over sized bedrooms and a large laundry/storage room. Additional upgrades include (2025) Electric Panel and all main/basement level receptacle plugs, (2020) doors, windows and blinds (2021) all toilets replaced, newer furnace, Hot water tank, Central AC, (2022)Shingles on home & shed. Appliances fr/stove 2020, washer/dryer 2023. You'll love the low maintenance fenced yard with additional parking pad. Quiet location!! No rear neighbors.