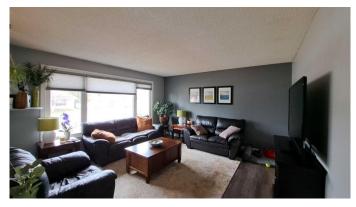

#### \$309,900

4 Bedroom, 3.00 Bathroom, 1,066 sqft Residential on 0.17 Acres

Steele Heights, Lloydminster, Alberta

If you're looking for an affordable home in a great location you won't want to miss this one! This home features 3 bedrooms up/ 1 large bedroom down. The main level also features a bright spacious kitchen with ample cabinet storage, newer stainless steel appliances, a large living room, full bathroom and a 2pc Ensuite bathroom. Dining room access to the tiered deck and rear yard. The basement has been fully updated with newer flooring, upgraded 3 PC bathroom with a shower, an over sized bedrooms and a large laundry/storage room. Additional upgrades include (2025) Electric Panel and all main/basement level receptacle plugs, (2020) doors, windows and blinds (2021) all toilets replaced, newer furnace, Hot water tank, Central AC, (2022)Shingles on home & shed. Appliances fr/stove 2020, washer/dryer 2023. You'll love the low maintenance fenced yard with additional parking pad. Quiet location!! No rear neighbors.