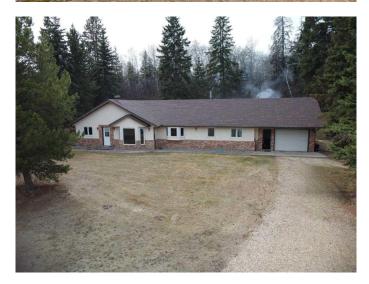

#### \$847,900

4 Bedroom, 2.00 Bathroom, 1,933 sqft Residential on 2.32 Acres

Burbank, Rural Lacombe County, Alberta

Shockingly quiet, sereen and private! Just minutes to Red Deer, Blackfalds or the QE2 corridor, this Burbank acreage is perfectly situated. Giant bungalow built on concrete foundation crawl space (insulated with styrofoam) has been meticulously maintained. All new plumbing lines, not just for the fixtures but for the floor heating system as well, new boiler, newer hot water tank, newer pressure tank... all installed in the past 4 years. The home is sparkling clean and bright. New white kitchen with quartz counters and island make meal prep a pleasure. The attached oversized single garage houses a store room as well as the utility room and still has lots of space for a vehicle. The 2015 built 30x50 shop is amazing. Completed with concrete walls, it is heated and has a main drive door of 14x14. There is a second drive door (6Wx8H) and two man doors. Property also has a huge powered storage shed (14x20) with tin exterior and interior and wood floor. Grounds are impeccable and the care and effort this property has had over the years is clear. Seller will have all carpets stretched after move out and prior to possession. The property has recently been subdivided and the survey stakes indicate the north boundary.

# Exterior

| Exterior Features | Private Yard, Storage, Rain Gutters   |
|-------------------|---------------------------------------|
| Lot Description   | Irregular Lot, Landscaped, Many Trees |
| Roof              | Asphalt Shingle                       |
| Construction      | Brick, Stucco, Wood Frame             |
| Foundation        | Poured Concrete                       |