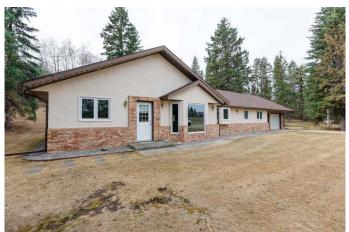

#### \$847,900

4 Bedroom, 2.00 Bathroom, 1,933 sqft Residential on 2.32 Acres

Burbank, Rural Lacombe County, Alberta

Shockingly quiet, sereen and private! Just minutes to Red Deer, Blackfalds or the QE2 corridor, this Burbank acreage is perfectly situated. Giant bungalow built on concrete foundation crawl space (insulated with styrofoam) has been meticulously maintained. All new plumbing lines, not just for the fixtures but for the floor heating system as well, new boiler, newer hot water tank, newer pressure tank... all installed in the past 4 years. The home is sparkling clean and bright. New white kitchen with quartz counters and island make meal prep a pleasure. The attached oversized single garage houses a store room as well as the utility room and still has lots of space for a vehicle. The 2015 built 30x50 shop is amazing. Completed with concrete walls, it is heated and has a main drive door of 14x14. There is a second drive door (6Wx8H) and two man doors. Property also has a huge powered storage shed (14x20) with tin exterior and interior and wood floor. Grounds are impeccable and the care and effort this property has had over the years is clear. Seller will have all carpets stretched after move out and prior to possession. The property has recently been subdivided and the survey stakes indicate the north boundary.

# Exterior

| Exterior Features | Private Yard, Storage, Rain Gutters   |
|-------------------|---------------------------------------|
| Lot Description   | Irregular Lot, Landscaped, Many Trees |
| Roof              | Asphalt Shingle                       |
| Construction      | Brick, Stucco, Wood Frame             |
| Foundation        | Poured Concrete                       |