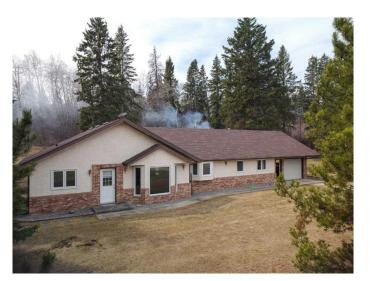

#### \$847,900

4 Bedroom, 2.00 Bathroom, 1,933 sqft Residential on 2.32 Acres

Burbank, Rural Lacombe County, Alberta

Shockingly quiet, sereen and private! Just minutes to Red Deer, Blackfalds or the QE2 corridor, this Burbank acreage is perfectly situated. Giant bungalow built on concrete foundation crawl space (insulated with styrofoam) has been meticulously maintained. All new plumbing lines, not just for the fixtures but for the floor heating system as well, new boiler, newer hot water tank, newer pressure tank... all installed in the past 4 years. The home is sparkling clean and bright. New white kitchen with quartz counters and island make meal prep a pleasure. The attached oversized single garage houses a store room as well as the utility room and still has lots of space for a vehicle. The 2015 built 30x50 shop is amazing. Completed with concrete walls, it is heated and has a main drive door of 14x14. There is a second drive door (6Wx8H) and two man doors. Property also has a huge powered storage shed (14x20) with tin exterior and interior and wood floor. Grounds are impeccable and the care and effort this property has had over the years is clear. Seller will have all carpets stretched after move out and prior to possession. The property has recently been subdivided and the survey stakes indicate the north boundary.

# Exterior

| Exterior Features | Private Yard, Storage, Rain Gutters   |
|-------------------|---------------------------------------|
| Lot Description   | Irregular Lot, Landscaped, Many Trees |
| Roof              | Asphalt Shingle                       |
| Construction      | Brick, Stucco, Wood Frame             |
| Foundation        | Poured Concrete                       |