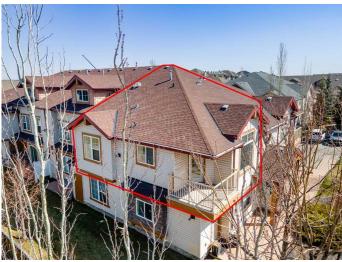

# \$299,000 - 202, 100 Panatella Landing Nw, Calgary

MLS® #A2212152

#### \$299,000

1 Bedroom, 1.00 Bathroom, 828 sqft Residential on 0.00 Acres

Panorama Hills, Calgary, Alberta

Welcome to this bright SW-facing corner unit offers the perfect blend of modern upgrades, abundant natural light, and the privacy of a prime location. With vaulted ceilings in the spacious living room and a skylight in the versatile flex roomâ€"ideal as a home office or guest spaceâ€"this 1-bedroom + flex home feels open, airy, and inviting. Durable, maintenance-free luxury vinyl plank flooring adds a sleek, contemporary touch throughout.

#### Exterior

| Exterior Features | Balcony, Playground, Private Entrance |
|-------------------|---------------------------------------|
| Lot Description   | Low Maintenance Landscape             |
| Roof              | Asphalt Shingle                       |
| Construction      | Vinyl Siding                          |
| Foundation        | Poured Concrete                       |