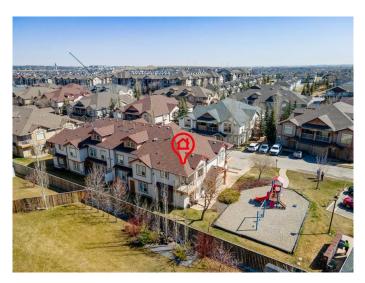

# \$299,000 - 202, 100 Panatella Landing Nw, Calgary

MLS® #A2212152

#### \$299,000

1 Bedroom, 1.00 Bathroom, 828 sqft Residential on 0.00 Acres

Panorama Hills, Calgary, Alberta

Welcome to this bright SW-facing corner unit offers the perfect blend of modern upgrades, abundant natural light, and the privacy of a prime location. With vaulted ceilings in the spacious living room and a skylight in the versatile flex roomâ€"ideal as a home office or guest spaceâ€"this 1-bedroom + flex home feels open, airy, and inviting. Durable, maintenance-free luxury vinyl plank flooring adds a sleek, contemporary touch throughout.

Enjoy the added seclusion of this corner unit, which overlooks a peaceful children's play area and has no direct neighbors behind. Convenience continues with brand new in-suite laundry, generous storage options, and a fresh coat of paint on the walls, baseboards, and doors.

Located in a sought-after community, you're just a short walk from schools, scenic pathways, shopping, groceries, and dining. Commuting is simple with quick access to Stoney Trail and other major routes.