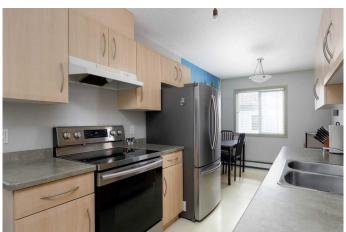

## \$89,000

2 Bedroom, 2.00 Bathroom, 804 sqft Residential on 0.00 Acres

Downtown, Fort McMurray, Alberta

**GREAT PRICED CONDO IN DOWNTOWN!** This 805 SF 2 bedroom, 2 bathroom top floor condo comes with 2 TITLED underground, heated parking stalls #69 and #70. Located in a prime downtown location, you are just steps from shopping, amenities, parks and the River. This unit has a nice modern look with neutral colours and offers a galley kitchen with light wood cabinetry and appliances. There's a dining area and living room with access to the south facing balcony that includes a BBQ gas line hookup. Completing the unit is a large master bedroom with walk-in closet and 4 PC ensuite, a good sized second bedroom, 4 PC main bathroom, and a laundry area with room for stackable washer & dryer. Add your own personal touches and you've got a great home for a great price! Condo fees include heat and water. Don't miss this opportunity - book a viewing now!

#### Interior

Interior Features No Animal Home, No Smoking Home

Appliances Electric Stove, Microwave, Refrigerator, Washer/Dryer

Heating Baseboard, Natural Gas

Cooling None