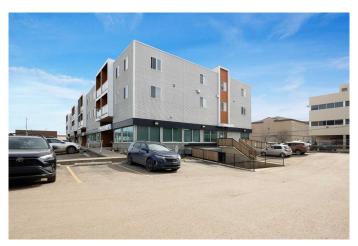

# \$89,000 - 309, 8219 Fraser, Fort McMurray

MLS® #A2212092

## \$89,000

2 Bedroom, 2.00 Bathroom, 804 sqft Residential on 0.00 Acres

Downtown, Fort McMurray, Alberta

**GREAT PRICED CONDO IN DOWNTOWN!** This 805 SF 2 bedroom, 2 bathroom top floor condo comes with 2 TITLED underground, heated parking stalls #69 and #70. Located in a prime downtown location, you are just steps from shopping, amenities, parks and the River. This unit has a nice modern look with neutral colours and offers a galley kitchen with light wood cabinetry and appliances. There's a dining area and living room with access to the south facing balcony that includes a BBQ gas line hookup. Completing the unit is a large master bedroom with walk-in closet and 4 PC ensuite, a good sized second bedroom, 4 PC main bathroom, and a laundry area with room for stackable washer & dryer. Add your own personal touches and you've got a great home for a great price! Condo fees include heat and water. Don't miss this opportunity - book a viewing now!

## **Community Information**

Address 309, 8219 Fraser

Subdivision Downtown

City Fort McMurray
County Wood Buffalo

Province Alberta
Postal Code T9H0A2