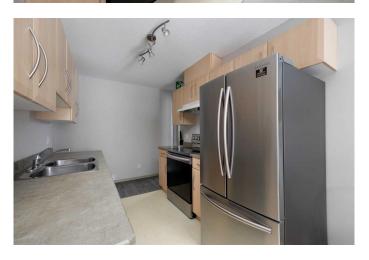

## \$89,000

2 Bedroom, 2.00 Bathroom, 804 sqft Residential on 0.00 Acres

Downtown, Fort McMurray, Alberta

**GREAT PRICED CONDO IN DOWNTOWN!** This 805 SF 2 bedroom, 2 bathroom top floor condo comes with 2 TITLED underground, heated parking stalls #69 and #70. Located in a prime downtown location, you are just steps from shopping, amenities, parks and the River. This unit has a nice modern look with neutral colours and offers a galley kitchen with light wood cabinetry and appliances. There's a dining area and living room with access to the south facing balcony that includes a BBQ gas line hookup. Completing the unit is a large master bedroom with walk-in closet and 4 PC ensuite, a good sized second bedroom, 4 PC main bathroom, and a laundry area with room for stackable washer & dryer. Add your own personal touches and you've got a great home for a great price! Condo fees include heat and water. Don't miss this opportunity - book a viewing now!

#### Interior

Interior Features No Animal Home, No Smoking Home

Appliances Electric Stove, Microwave, Refrigerator, Washer/Dryer

Heating Baseboard, Natural Gas

Cooling None