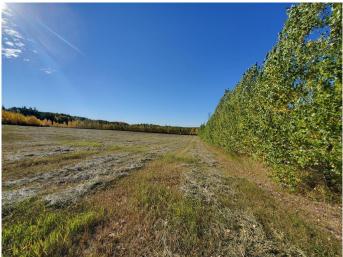

#### \$105,000

0 Bedroom, 0.00 Bathroom, Land on 3.95 Acres

Plamondon, Plamondon, Alberta

Welcome to country living just two kilometers north of Plamondon. This 3.95 acre parcel has nice trees growing around the perimeter and the lot is sloped perfectly for a walk out basement. Power is supplied underground to the property and gas has been prepaid to the subdivision, so your cost to hook up is only \$2,500. Located only 2.5 hours from Ft.McMurray and only 6 kms from White Sands Resort, this subdivision is a great location to raise a family.

#### Exterior

Lot Description Cleared, Corner Lot, Fruit Trees/Shrub(s), Sloped