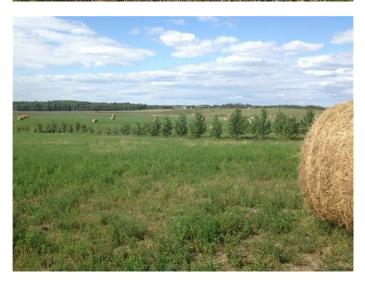

#### \$105,000

0 Bedroom, 0.00 Bathroom, Land on 3.95 Acres

Plamondon, Plamondon, Alberta

Welcome to country living just two kilometers north of Plamondon. This 3.95 acre parcel has nice trees growing around the perimeter and the lot is sloped perfectly for a walk out basement. Power is supplied underground to the property and gas has been prepaid to the subdivision, so your cost to hook up is only \$2,500. Located only 2.5 hours from Ft.McMurray and only 6 kms from White Sands Resort, this subdivision is a great location to raise a family.