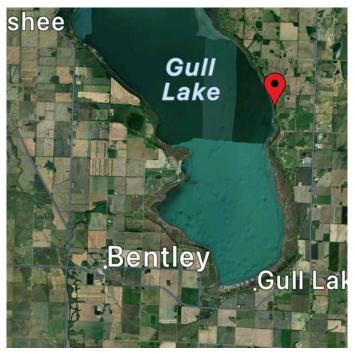

# **Community Information**

Address 282 Range Road

Subdivision N/A

City Gull Lake

County Lacombe County

Province Alberta
Postal Code T4L 2N3

#### **Exterior**

Lot Description Beach, Lake