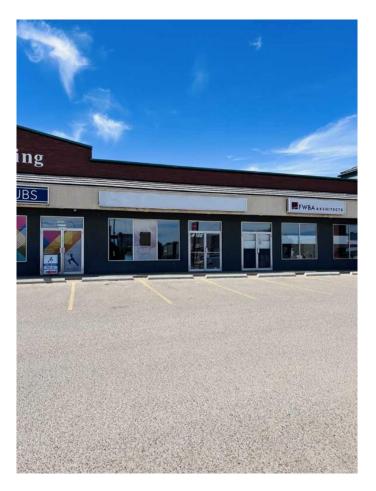

#### \$15

0 Bedroom, 0.00 Bathroom, Commercial on 0.00 Acres

NONE, Medicine Hat, Alberta

Looking for a great retail space in Medicine Hat? This space in Kingsway Crossing has been thoughtfully decorated, has loads of natural light including a skylight, a large front retail area with change rooms, rear storage area with kitchenette, office, washroom and rear entrance from rear parking lot, plus is professionally managed by a locally licensed firm. Starting at \$15.00NNN plus \$7.50/sq.ft. estimated occupancy costs per annum or \$2,880.00 plus GST, per month, plus separately metered utilities. Average monthly utilities are \$250.00 plus GST. Available immediately! Five year lease term preferred including an annual escalation.

## **Community Information**

| Address     | 108, 1310 Kingsway Avenue Se |
|-------------|------------------------------|
| Subdivision | NONE                         |

City Medicine Hat County Medicine Hat Province Alberta **Postal Code** T1A 2Y4