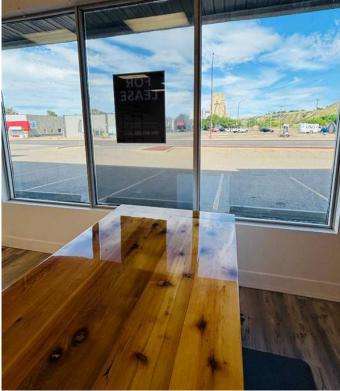

#### \$15

0 Bedroom, 0.00 Bathroom, Commercial on 0.00 Acres

NONE, Medicine Hat, Alberta

Looking for a great retail space in Medicine Hat? This space in Kingsway Crossing has been thoughtfully decorated, has loads of natural light including a skylight, a large front retail area with change rooms, rear storage area with kitchenette, office, washroom and rear entrance from rear parking lot, plus is professionally managed by a locally licensed firm. Starting at \$15.00NNN plus \$7.50/sq.ft. estimated occupancy costs per annum or \$2,880.00 plus GST, per month, plus separately metered utilities. Average monthly utilities are \$250.00 plus GST. Available immediately! Five year lease term preferred including an annual escalation.