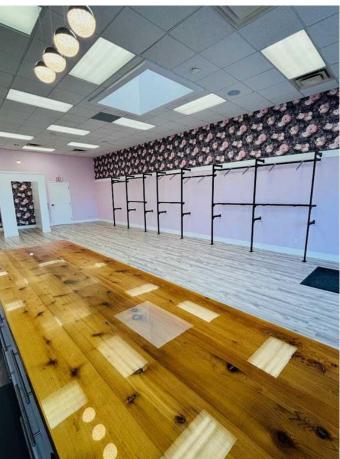

#### \$15

0 Bedroom, 0.00 Bathroom, Commercial on 0.00 Acres

NONE, Medicine Hat, Alberta

Looking for a great retail space in Medicine Hat? This space in Kingsway Crossing has been thoughtfully decorated, has loads of natural light including a skylight, a large front retail area with change rooms, rear storage area with kitchenette, office, washroom and rear entrance from rear parking lot, plus is professionally managed by a locally licensed firm. Starting at \$15.00NNN plus \$7.50/sq.ft. estimated occupancy costs per annum or \$2,880.00 plus GST, per month, plus separately metered utilities. Average monthly utilities are \$250.00 plus GST. Available immediately! Five year lease term preferred including an annual escalation.