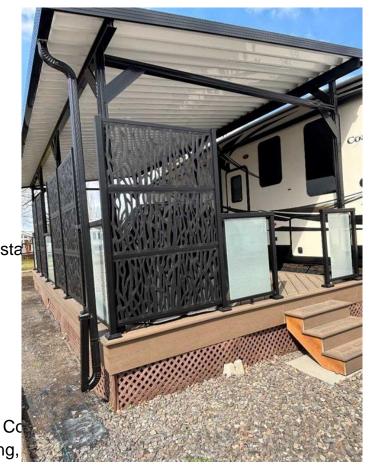

# \$122,900 - 135 Cormorant Crescent, Rural Vulcan County

MLS® #A2211806

\$122,900

0 Bedroom, 0.00 Bathroom, Land on 0.04 Acres

Lake McGregor Country Estates, Rural Vulcan County, Alberta

Welcome to Alberta's best kept secret the 52 km Lake McGregor!! This lake is conveniently just a short drive from Calgary and Lethbridge!!! An Estate gated community that provides year round living and a 13,000 sqft club house to live for!!! It has a games room, indoor & outdoor pool a hot tub and a sauna. As well as gym, laundry room, showers, arcade, private lounge and a large rec room. If you love spending time outside you can walk for hours on the endless paths, play tennis/pickleball, basketball, volleyball or baseball!! Never a dull moment in this wonderful community as they have events all summer long. Your family and friends can rent lots and join in the fun!! There is also a private boat launch, marina and a year round storage yard. Enjoy the sandy beach that comes complete with picnic tables. This lot is located right beside the walking path making getting to the club house super easy. The 13'x28' brand new composite deck featuring glass railing and aluminum deck cover makes this a true oasis for your enjoyment. The 5th wheel is not included but can be purchased at an additional cost.