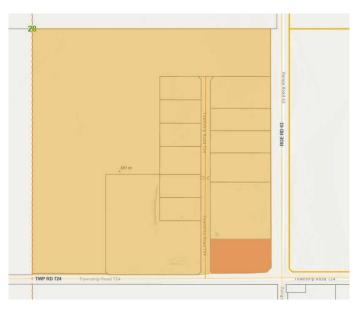

#### \$1,260,000

0 Bedroom, 0.00 Bathroom, Land on 5.37 Acres

NONE, Clairmont, Alberta

5.37 Acre, corner lot in Peregrine BusinessPark. Visible on 2 main roads, Range Road63 (116 Street) and the road west ofClairmont, Twp Rd 724. Zoned RM-4 which isHighway Industrial.

#### Exterior

Lot Description Corner Lot