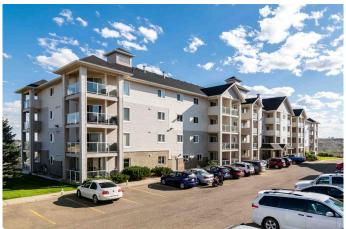

## \$119,900

1 Bedroom, 1.00 Bathroom, 556 sqft Residential on 0.00 Acres

Northwest Crescent Heights, Medicine Hat, Alberta

River view one bedroom plus living room located in Axxess condos. This main floor unit has full river valley views from southern exposure. Primary bedroom is a good sized and separate living room/den plus an eat in kitchen area with sliding doors to the covered deck. The four piece bathroom also has the laundry area. Well kept building, this unit comes with an assigned parking stall with plug in outside. This unit is being sold "as is, where is" on date of possession.

## **Community Information**

Address 112, 1616 Saamis Drive Nw

Subdivision Northwest Crescent Heights

City Medicine Hat
County Medicine Hat

Province Alberta
Postal Code T1C4X2