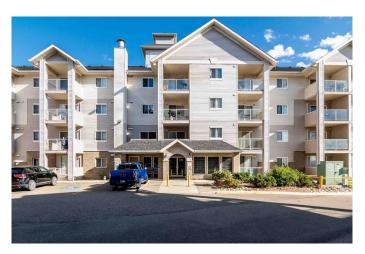

## \$119,900

1 Bedroom, 1.00 Bathroom, 556 sqft Residential on 0.00 Acres

Northwest Crescent Heights, Medicine Hat, Alberta

River view one bedroom plus living room located in Axxess condos. This main floor unit has full river valley views from southern exposure. Primary bedroom is a good sized and separate living room/den plus an eat in kitchen area with sliding doors to the covered deck. The four piece bathroom also has the laundry area. Well kept building, this unit comes with an assigned parking stall with plug in outside. This unit is being sold "as is, where is" on date of possession.

## **Community Information**

Address 112, 1616 Saamis Drive Nw

Subdivision Northwest Crescent Heights

City Medicine Hat
County Medicine Hat

Province Alberta
Postal Code T1C4X2