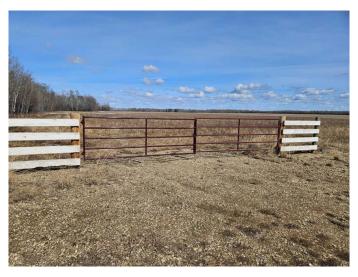

# **\$128,500 - 720 Twp Township, DeBolt**

MLS® #A2211550

\$128,500

0 Bedroom, 0.00 Bathroom, Land on 10.08 Acres

NONE, DeBolt, Alberta

Ready to build your dream home? Or looking for a recreational property to hang up your â€~gone hunting' sign! Either way this land has you covered. With a little over 10 acres, this parcel is located within minutes of DeBolt. This property is the perfect lot to develop with a large shelter belt running along the west boundary. The remainder of the land is level with no wet/low spots, and it has been seeded to an Alfalfa mix. In addition to this the land is fenced on its south boundary with a large metal gate and approach. Power is approximately half a mile away, making it easy to get this service. Located 2 kilometers south of the DeBolt garage and then east another 2 kilometers, there is a well-maintained gravel road running along its south boundary. The DeBolt and surrounding area is active with a Kindergarten to Grade 12 school, ice rink, curling arena, community hall, stores, more and of course the famous Crooked Creek Donuts! Located under a 35-minute drive to Grande Prairie, this land is perfect whether you want to build your dream home, bring out the RV or build a cabin. Be sure to refer to the aerial. The corners of the land have been staked, making it easy to identify the boundaries. Please DO NOT drive on the land as it is seeded to hay

#### **Exterior**

Lot Description Cleared, Corners Marked, Level, Many Trees, No Neighbours Behind,

See Remarks, Square Shaped Lot