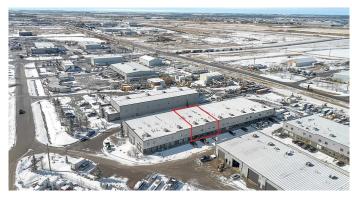

# \$1,449,000 - 235105 Wrangler Drive Se, Janet

MLS® #A2211540

### \$1,449,000

0 Bedroom, 0.00 Bathroom, Commercial on 0.00 Acres

NONE, Janet, Alberta

NEW PRICE!!! Discover this owner-user light industrial opportunity available now! Enjoy the lower property tax advantage of Rocky View County. The property includes a dedicated, fenced yard storage unit. The double warehouse unit provides for convenient width of 60 ft. +/-. Two large drive-in loading doors of 14 ft. x 14 ft. each! Warehouse area of 4,390 sq. ft. The built-out office area over two floors includes reception, office areas, a total of three washrooms (including a very convenient shop washroom with lots of room), kitchen, storage, server room and more. Office space is fully air-conditioned on both levels and a gas fireplace is included. Warehouse ceiling height of 20 feet +/-. Available now! Also included included is another 289 sq. ft. of open mezzanine storage -- this is bonus area as it is extra to the 6,757 unit total listed. NOTE: Municipal unit 13 (Linc. 0032350259) is legal unit 9 and municipal unit 14 is legal unit 10 (Linc. 0032350266).