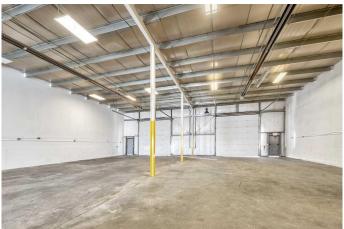

### \$1,449,000

0 Bedroom, 0.00 Bathroom, Commercial on 0.00 Acres

NONE, Janet, Alberta

NEW PRICE!!! Discover this owner-user light industrial opportunity available now! Enjoy the lower property tax advantage of Rocky View County. The property includes a dedicated, fenced yard storage unit. The double warehouse unit provides for convenient width of 60 ft. +/-. Two large drive-in loading doors of 14 ft. x 14 ft. each! Warehouse area of 4,390 sq. ft. The built-out office area over two floors includes reception, office areas, a total of three washrooms (including a very convenient shop washroom with lots of room), kitchen, storage, server room and more. Office space is fully air-conditioned on both levels and a gas fireplace is included. Warehouse ceiling height of 20 feet +/-. Available now! Also included included is another 289 sq. ft. of open mezzanine storage -- this is bonus area as it is extra to the 6,757 unit total listed. NOTE: Municipal unit 13 (Linc. 0032350259) is legal unit 9 and municipal unit 14 is legal unit 10 (Linc. 0032350266).