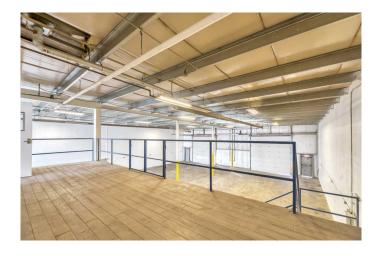

### \$1,449,000

0 Bedroom, 0.00 Bathroom, Commercial on 0.00 Acres

NONE, Janet, Alberta

NEW PRICE!!! Discover this owner-user light industrial opportunity available now! Enjoy the lower property tax advantage of Rocky View County. The property includes a dedicated, fenced yard storage unit. The double warehouse unit provides for convenient width of 60 ft. +/-. Two large drive-in loading doors of 14 ft. x 14 ft. each! Warehouse area of 4,390 sq. ft. The built-out office area over two floors includes reception, office areas, a total of three washrooms (including a very convenient shop washroom with lots of room), kitchen, storage, server room and more. Office space is fully air-conditioned on both levels and a gas fireplace is included. Warehouse ceiling height of 20 feet +/-. Available now! Also included included is another 289 sq. ft. of open mezzanine storage -- this is bonus area as it is extra to the 6,757 unit total listed. NOTE: Municipal unit 13 (Linc. 0032350259) is legal unit 9 and municipal unit 14 is legal unit 10 (Linc. 0032350266).