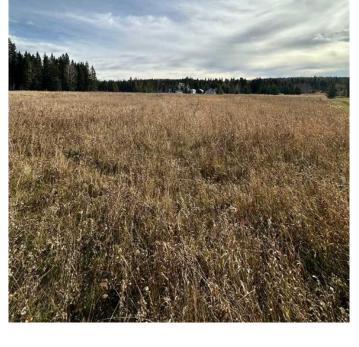

#### \$117,000

0 Bedroom, 0.00 Bathroom, Land on 2.54 Acres

James River Retreat, Rural Clearwater County, Alberta

Develop your dream cottage from scratch in the secluded natural beauty of the James River valley but with the security of a gated bare land condo community. Only minutes from the experiences of the eastern slopes of the Rocky Mountains and less than 2 hours from Calgary. This 2.54 acre lot is ready for a weekend get-away or place to spend some leisure time all year round. A flat building lot with river views, covered in a nice mix of spruce and aspen/poplar trees. Services to property line.

#### **Exterior**

Lot Description Many Trees, Open Lot, Pie S