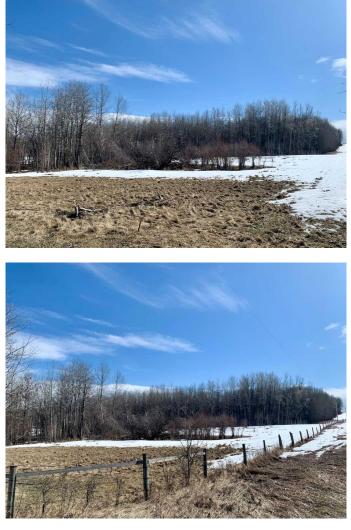

## \$470,000

0 Bedroom, 0.00 Bathroom, Land on 156.00 Acres

NONE, Rural Brazeau County, Alberta

Discover the perfect blend of privacy, space, and versatility with 156 acres of fully fenced land located approximately 12 minutes North of Drayton Valley. Whether you're looking to build your dream home, establish a hobby farm, use it as pasture land, or simply enjoy it for recreational purposes, this land has endless possibilities! Features a dugout and 2 springs with a mix of open areas and poplar trees. Property has 2 approaches, power to the property line and a natural gas line running through the property. This property is well-suited for a wide range of uses! Enjoy the peace and quiet of rural Alberta while still being close to all the amenities of town. Access is conveniently located half of a mile West off Highway 22. This area is known for its beautiful scenery and abundant wildlife, making it ideal for outdoor enthusiasts. Don't miss this rare opportunity to own a large parcel of land in a prime location.