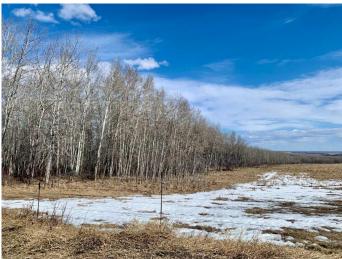

## \$470,000

0 Bedroom, 0.00 Bathroom, Land on 156.00 Acres

NONE, Rural Brazeau County, Alberta

Discover the perfect blend of privacy, space, and versatility with 156 acres of fully fenced land located approximately 12 minutes North of Drayton Valley. Whether you're looking to build your dream home, establish a hobby farm, use it as pasture land, or simply enjoy it for recreational purposes, this land has endless possibilities! Features a dugout and 2 springs with a mix of open areas and poplar trees. Property has 2 approaches, power to the property line and a natural gas line running through the property. This property is well-suited for a wide range of uses! Enjoy the peace and quiet of rural Alberta while still being close to all the amenities of town. Access is conveniently located half of a mile West off Highway 22. This area is known for its beautiful scenery and abundant wildlife, making it ideal for outdoor enthusiasts. Don't miss this rare opportunity to own a large parcel of land in a prime location.