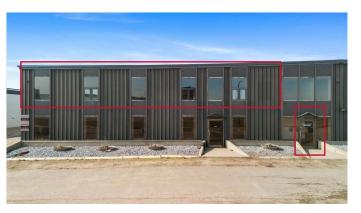

# **\$10 - A, 9022 108 Street, Grande Prairie**

MLS® #A2211384

#### \$10

0 Bedroom, 0.00 Bathroom, Commercial on 0.00 Acres

Richmond Industrial Park, Grande Prairie, Alberta

Landlord willing to provide TI for office rejuvenation! Discover the potential of your new location, a second-floor commercial building offering 2925 sqft of total space. Situated on a bustling main street, this property enjoys high visibility and a steady flow of foot traffic. Recently refreshed with new Air Conditioners & LED lights throughout. The building offers the convenience of two 2-piece common area restrooms, ensuring ease of access for both staff and customers. With its prime location and desirable features, this commercial space presents an excellent opportunity for various ventures.