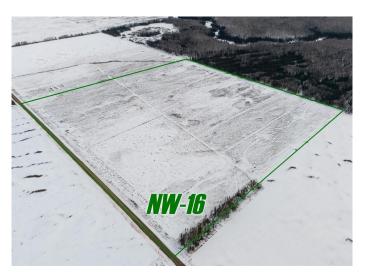

# \$395,000 - Nw-16-101-17-w5, Rural Mackenzie County

MLS® #A2211318

#### \$395,000

0 Bedroom, 0.00 Bathroom, Agri-Business on 151.95 Acres

NONE, Rural Mackenzie County, Alberta

FARMLAND FOR SALE! looking to add more acres to your farm? Here is a great opportunity as this land has already been cut and piled, plowing has been 50% completed, and is ready for someone to get it into arable acres. The parcel has also been partially fenced, with lots of potential here with more parcels for sale located next to the property, owners are taking offers until May 31, 2025, and offers will be reviewed by June 4, 2025. Come take a look today!

#### **Community Information**

| Address     | Nw-16-101-17-w5        |
|-------------|------------------------|
| Subdivision | NONE                   |
| City        | Rural Mackenzie County |
| County      | Mackenzie County       |
| Province    | Alberta                |
| Postal Code | T0H 2H0                |