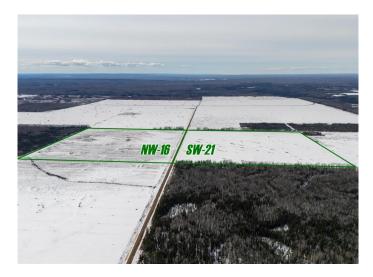

#### \$395,000

0 Bedroom, 0.00 Bathroom, Agri-Business on 151.95 Acres

NONE, Rural Mackenzie County, Alberta

FARMLAND FOR SALE! looking to add more acres to your farm? Here is a great opportunity as this land has already been cut and piled, plowing has been 50% completed, and is ready for someone to get it into arable acres. The parcel has also been partially fenced, with lots of potential here with more parcels for sale located next to the property, owners are taking offers until May 31, 2025, and offers will be reviewed by June 4, 2025. Come take a look today!

#### **Community Information**

| Address     | Nw-16-101-17-w5        |
|-------------|------------------------|
| Subdivision | NONE                   |
| City        | Rural Mackenzie County |
| County      | Mackenzie County       |
| Province    | Alberta                |
| Postal Code | T0H 2H0                |