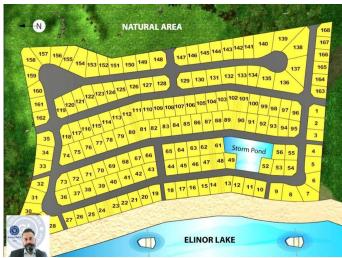

## \$69,900

0 Bedroom, 0.00 Bathroom, Land on 0.11 Acres

Lac La Biche, Lac La Biche, Alberta

Lot #34 Elinor Lake Resort! 4790 sq/ft fully service bare land condo vacant lot. This Lot is cleared and ready to build

your cottage or cabin or just set up your RV for summertime fun! Water, sewer, natural gas and electricity available. Annual condo fees are

\$1600 and include care of the common areas such as road ways, boat dock, dumping station, water, sewer and administration. The condo