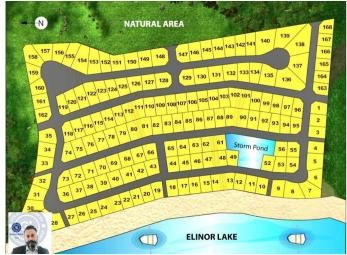

#### \$69,900

0 Bedroom, 0.00 Bathroom, Land on 0.12 Acres

Lac La Biche, Lac La Biche, Alberta

Lot #33 Elinor Lake Resort! 5113 sq/ft fully service bare land condo vacant lot. This Lot is cleared and ready to build

your cottage or cabin or just set up your RV for summertime fun! Water, sewer, natural gas and electricity available. Annual condo fees are

\$1600 and include care of the common areas such as road ways, boat dock, dumping station, water, sewer and administration. The condo

board is managed by the elected owners. In bareland condominiums, the lots are owned privately. Common areas like the roadways and

dumping station are owned together. Come enjoy all the recreation Elinor Lake Resort has to offer!