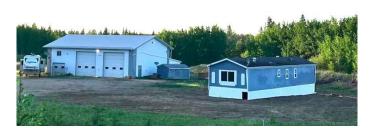

This spacious 1991 Winalta-built home features 992 square feet with three cozy bedrooms, perfect for family living. Enjoy the sunshine on the south-facing deck while taking in the Peace and Tranquility!

But that's not all! This property boasts a 2500 square foot shop, built in 2015, complete with oversized doors, radiant heat, and a mezzanine! Ideal for small businesses or hobby farming, the shop has its own sewer and water setup.

Set on 19.87 acres, most of the land is cleared, leveled, and ready for development. Plus, you'II have a new 2000-gallon cistern and septic surface discharge on the home.

Just 10 minutes from town, this property is a rare find! Don't let it slip away!