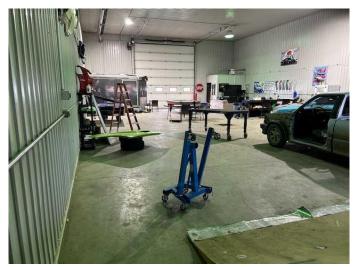

## \$2,100

0 Bedroom, 0.00 Bathroom, Commercial on 0.00 Acres

NONE, Rural Newell, County of, Alberta

Vacant 40 x 70 Bays with 16 foot overhead doors for drive through easy access! Tenant pays Power and Heat costs. Water cost is included in rent. Well maintained bays have overhead Radiant heaters. Easy and quick access to both the #36 and #1 highways.! This is a spacious yard, 8 bay shop with 16ft. doors at each end for drive through ease!