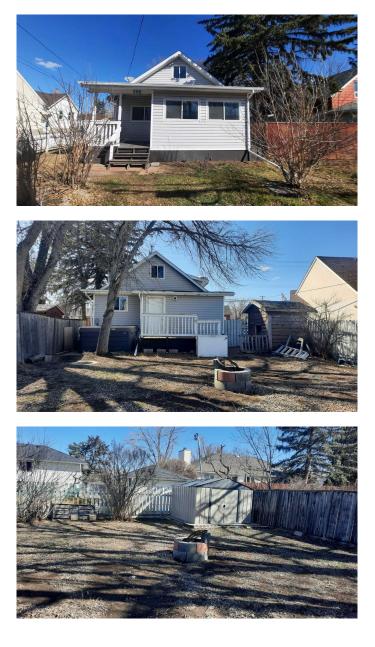

#### \$210,500

3 Bedroom, 2.00 Bathroom, 925 sqft Residential on 0.09 Acres

Downtown Drumheller, Drumheller, Alberta

Quaint Small Town Living in the Heart of Drumheller ! Discover the charm of small-town life with this inviting 1.5 Storey home, perfectly located just a short walk from local restaurants, the brewery, and downtown Drumheller. Enjoy the best of both worlds -peaceful living with modern conveniences close by. Step onto the front porch and into a spacious entryway that leads to a cozy living room, thoughtfully designed for easy furniture placement. The main floor features a bright kitchen with durable epoxy countertops and a spacious dining area, perfect for family meals. The primary bedroom includes a handy 2pc ensuite. Upstairs, 2 additional bedrooms, and a 4pc bathroom provide plenty of space for family and guests. The dry concrete basement offers great storage and a laundry area. Outside, You'll find a fully fenced yard with 2 storage sheds, a fire pit for relaxing evenings and off-street parking. Recent upgrades include furnace (2023), Central Air conditioning (2023), Plumbing upgraded (2023) and 100amp electrical panel- offering you peace of mind for years to come. With quick possession available this charming home is ready for you to settle in and enjoy the warmth and simplicity of small-town living. Don't miss out schedule your viewing today !