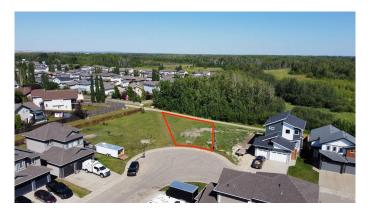

### \$115,000

0 Bedroom, 0.00 Bathroom, Land on 0.12 Acres

N/A, Grande Prairie, Alberta

Build Your New Home in Southwynd Estates! Now availableâ€"a fully serviced residential lot, ready for construction! Located in the desirable Southwynd Estates community on the southeast corner of Grande Prairie, this pie-shaped lot is ideally positioned beside an easement and backs onto a scenic walking path with no rear neighbours.