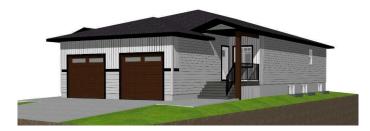

#### \$454,900

3 Bedroom, 3.00 Bathroom, 1,054 sqft Residential on 0.07 Acres

Greyhawk, Sylvan Lake, Alberta

Brand new bungalow in Sylvan Lake's sought-after Grayhawk community! This fully finished 3 bedroom plus den/3 bathroom home offers effortless luxury and comfort, ideal for downsizers. Featuring an open-concept layout with 9-foot ceilings and stylish vinyl plank flooring throughout, it boasts a light-filled living room with views to the west, overlooking greenspace/future school site. The chef-inspired kitchen includes a center island, corner pantry, soft-close cabinets, under-cabinet lighting, a granite sink, and upgraded stainless steel appliances. The serene primary bedroom offers plush carpeting, a walk-in closet, and a 3pce ensuite. Sunny front den to work from home or crafts. Main floor laundry and handy powder room for guests. The basement with 9-foot ceilings offers a family room, 2 bedrooms, 4piece bathroom, and another laundry hookup roughed in for future use. Additional features include a high-efficiency furnace, hot water tank, landscaped front yard, concrete front driveway and sidewalk, black dirt rear yard are included. Located in Grayhawk near Sylvan Lake's amenities, this home offers easy access to recreation and nature trails. GST is included with a rebate to the builder, and a comprehensive new home warranty adds peace of mind. Don't miss out on this opportunity. Taxes to be assessed. Measurements & pics will be updated as build progresses, photos and renderings are examples from a similar home built previously

and do not necessarily reflect the finishes and colors used in this home. \*\*\*\*Under construction completion Late fall 2025\*\*