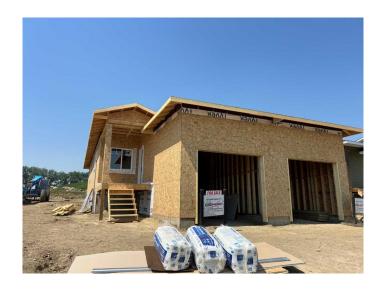

#### \$454,900

3 Bedroom, 3.00 Bathroom, 1,054 sqft Residential on 0.07 Acres

Greyhawk, Sylvan Lake, Alberta

Brand new bungalow in Sylvan Lake's sought-after Grayhawk community! This fully finished 3 bedroom plus den/3 bathroom home offers effortless luxury and comfort, ideal for downsizers. Featuring an open-concept layout with 9-foot ceilings and stylish vinyl plank flooring throughout, it boasts a light-filled living room with views to the west, overlooking greenspace/future school site. The chef-inspired kitchen includes a center island, corner pantry, soft-close cabinets, under-cabinet lighting, a granite sink, and upgraded stainless steel appliances. The serene primary bedroom offers plush carpeting, a walk-in closet, and a 3pce ensuite. Sunny front den to work from home or crafts. Main floor laundry and handy powder room for guests. The basement with 9-foot ceilings offers a family room, 2 bedrooms, 4piece bathroom, and another laundry hookup roughed in for future use. Additional features include a high-efficiency furnace, hot water tank, landscaped front yard, concrete front driveway and sidewalk, black dirt rear yard are included. Located in Grayhawk near Sylvan Lake's amenities, this home offers easy access to recreation and nature trails. GST is included with a rebate to the builder, and a comprehensive new home warranty adds peace of mind. Don't miss out on this opportunity. Taxes to be assessed. Measurements & pics will be updated as build progresses, photos and renderings are examples from a similar home built previously

and do not necessarily reflect the finishes and colors used in this home. \*\*\*\*Under construction completion Late fall 2025\*\*