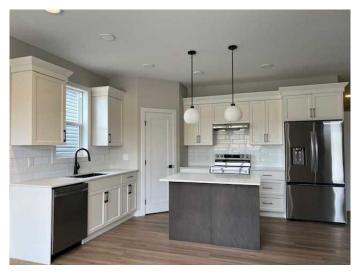

#### \$454,900

3 Bedroom, 3.00 Bathroom, 1,054 sqft Residential on 0.07 Acres

Greyhawk, Sylvan Lake, Alberta

Brand new bungalow in Sylvan Lake's sought-after Grayhawk community! This fully finished 3 bedroom plus den/3 bathroom home offers effortless luxury and comfort, ideal for downsizers. Featuring an open-concept layout with 9-foot ceilings and stylish vinyl plank flooring throughout, it boasts a light-filled living room with views to the west, overlooking greenspace/future school site. The chef-inspired kitchen includes a center island, corner pantry, soft-close cabinets, under-cabinet lighting, a granite sink, and upgraded stainless steel appliances. The serene primary bedroom offers plush carpeting, a walk-in closet, and a 3pce ensuite. Sunny front den to work from home or crafts. Main floor laundry and handy powder room for guests. The basement with 9-foot ceilings offers a family room, 2 bedrooms, 4piece bathroom, and another laundry hookup roughed in for future use. Additional features include a high-efficiency furnace, hot water tank, landscaped front yard, concrete front driveway and sidewalk, black dirt rear yard are included. Located in Grayhawk near Sylvan Lake's amenities, this home offers easy access to recreation and nature trails. GST is included with a rebate to the builder, and a comprehensive new home warranty adds peace of mind. Don't miss out on this opportunity. Taxes to be assessed. Measurements & pics will be updated as build progresses, photos and renderings are examples from a similar home built previously

and do not necessarily reflect the finishes and colors used in this home. \*\*\*\*Under construction completion Late fall 2025\*\*