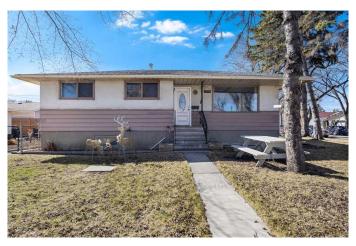

# \$599,900 - 1902 Ash Crescent Se, Calgary

MLS® #A2210728

## \$599,900

4 Bedroom, 2.00 Bathroom, 1,051 sqft Residential on 0.15 Acres

Southview, Calgary, Alberta

An incredible opportunity awaits with this versatile property, situated on an M-CG zoned lotâ€"ideal for future redevelopment into townhomes or a fourplex (per City of Calgary zoning guidelines). Currently tenant-occupied, this home offers the flexibility to hold as a revenue property or move in and renovate over time to build equity. The home features solid bones and is located in a highly accessible area with excellent proximity to shopping, major thoroughfares, Bus Rapid Transit, and downtown Calgary. A double detached garage adds further value and rental potential. Whether you're an investor, developer, or savvy homebuyer, this is a rare chance to capitalize on a growing area!

#### **Essential Information**

MLS® # A2210728 Price \$599,900

Bedrooms 4

Bathrooms 2.00

Full Baths 2

Square Footage 1,051 Acres 0.15 Year Built 1957

Type Residential
Sub-Type Detached
Style Bungalow

Status Active

# **Community Information**

Address 1902 Ash Crescent Se

Calgary

Subdivision Southview City Calgary

Province Alberta

Postal Code T2B1N8