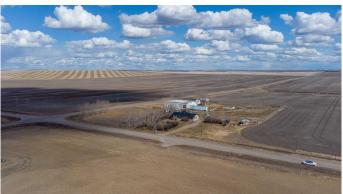

## \$475,000

3 Bedroom, 1.00 Bathroom, 1,634 sqft Residential on 2.32 Acres

NONE, Rural Wheatland County, Alberta

JUST 20 MINUTES FROM STRATHMORE. Welcome to this 1633 sqft bungalow on 2.32 acres, with an additional 1062 sqft below grade. As you walk in, you will notice an abundance of natural light throughout the main floor and an open floor plan that spans end to end. There are two dining areas, separated by an expansive kitchen that provides two sinks, plenty of cupboard and counter space, and a huge walk-in pantry. This kitchen is a true delight for cooking and entertaining guests! The living room is warm and inviting, with plenty of natural light coming from the west. The large rear entryway has the coveted main floor laundry and leads down to the partially finished basement. The full bathroom has been recently renovated, just off to the huge primary bedroom. A second bedroom completes this bright, spacious main floor. Newer metal roof, soffits, eaves, and siding. Recent upgrades also include laminate flooring and remodeled bathroom. New 100A electrical panel, good septic system and excellent water well. This spacious bungalow, on concrete foundation, has paved road access with breathtaking prairie views from inside the home. Outside is a fenced dog run, a treed area in front that would be perfect for a garden, and a private backyard that would be great for summer night fires. Only 7 minutes away is the K-12 Wheatland Crossing School with bus route available, 8 minutes from

Hussar, and about 13 minutes from Standard. It is not often an acreage at this price becomes available this close to Strathmore and Calgary.