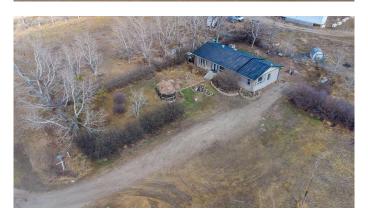

## \$475,000

3 Bedroom, 1.00 Bathroom, 1,634 sqft Residential on 2.32 Acres

NONE, Rural Wheatland County, Alberta

JUST 20 MINUTES FROM STRATHMORE. Welcome to this 1633 sqft bungalow on 2.32 acres, with an additional 1062 sqft below grade. As you walk in, you will notice an abundance of natural light throughout the main floor and an open floor plan that spans end to end. There are two dining areas, separated by an expansive kitchen that provides two sinks, plenty of cupboard and counter space, and a huge walk-in pantry. This kitchen is a true delight for cooking and entertaining guests! The living room is warm and inviting, with plenty of natural light coming from the west. The large rear entryway has the coveted main floor laundry and leads down to the partially finished basement. The full bathroom has been recently renovated, just off to the huge primary bedroom. A second bedroom completes this bright, spacious main floor. Newer metal roof, soffits, eaves, and siding. Recent upgrades also include laminate flooring and remodeled bathroom. New 100A electrical panel, good septic system and excellent water well. This spacious bungalow, on concrete foundation, has paved road access with breathtaking prairie views from inside the home. Outside is a fenced dog run, a treed area in front that would be perfect for a garden, and a private backyard that would be great for summer night fires. Only 7 minutes away is the K-12 Wheatland Crossing School with bus route available, 8 minutes from

#### **Exterior**

Exterior Features Dog Run, Garden, Private Yard

Lot Description Back Yard, Dog Run Fenced In, Few Trees, Front Yard, Garden,

Gazebo, Level, Private, Views

Roof Metal

Construction Vinyl Siding, Wood Frame