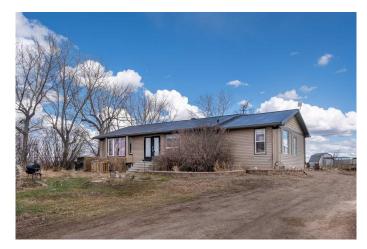

## \$475,000

3 Bedroom, 1.00 Bathroom, 1,634 sqft Residential on 2.32 Acres

NONE, Rural Wheatland County, Alberta

JUST 20 MINUTES FROM STRATHMORE. Welcome to this 1633 sqft bungalow on 2.32 acres, with an additional 1062 sqft below grade. As you walk in, you will notice an abundance of natural light throughout the main floor and an open floor plan that spans end to end. There are two dining areas, separated by an expansive kitchen that provides two sinks, plenty of cupboard and counter space, and a huge walk-in pantry. This kitchen is a true delight for cooking and entertaining guests! The living room is warm and inviting, with plenty of natural light coming from the west. The large rear entryway has the coveted main floor laundry and leads down to the partially finished basement. The full bathroom has been recently renovated, just off to the huge primary bedroom. A second bedroom completes this bright, spacious main floor. Newer metal roof, soffits, eaves, and siding. Recent upgrades also include laminate flooring and remodeled bathroom. New 100A electrical panel, good septic system and excellent water well. This spacious bungalow, on concrete foundation, has paved road access with breathtaking prairie views from inside the home. Outside is a fenced dog run, a treed area in front that would be perfect for a garden, and a private backyard that would be great for summer night fires. Only 7 minutes away is the K-12 Wheatland Crossing School with bus route available, 8 minutes from

Hussar, and about 13 minutes from Standard. It is not often an acreage at this price becomes available this close to Strathmore and Calgary.

#### Built in 1974

## **Essential Information**

MLS® # A2210548 Price \$475,000

Bedrooms 3
Bathrooms 1.00
Full Baths 1

Square Footage 1,634 Acres 2.32 Year Built 1974

Type Residential Sub-Type Detached

Style Acreage with Residence, Bungalow

#### **Exterior**

Exterior Features Dog Run, Garden, Private Yard

Lot Description Back Yard, Dog Run Fenced In, Few Trees, Front Yard, Garden,

Gazebo, Level, Private, Views

Roof Metal

Construction Vinyl Siding, Wood Frame