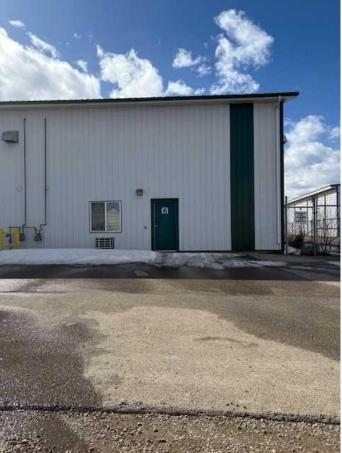

#### \$2,500

0 Bedroom, 0.00 Bathroom, Commercial on 0.00 Acres

NONE, Whitecourt, Alberta

Excellent hilltop location on 33 street easy access to highway 43. shop has 2 12x16 ft O.H. doors. 32x76 bay, includes bathroom, reception are and Mezz. End Bay and deep yard allows adequate parking for log truck and trailer. Water is included. T.N. costs are taxs additional 404/ month. PLus Power and gas.

#### Exterior

Lot DescriptionLevelRoofAsphalt ShingleConstructionAluminum Siding, Wood FranceFoundationPoured Concrete