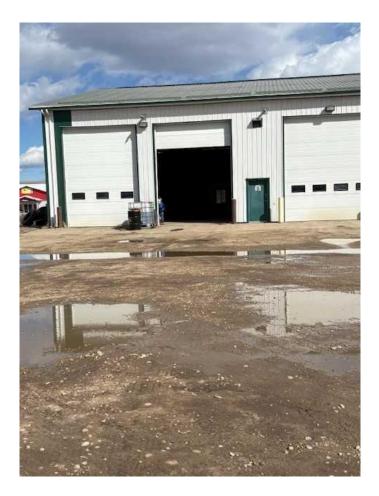

#### \$2,500

0 Bedroom, 0.00 Bathroom, Commercial on 0.00 Acres

NONE, Whitecourt, Alberta

Excellent hilltop location on 33 street easy access to highway 43. shop has 2 12x16 ft O.H. doors. 32x76 bay, includes bathroom, reception are and Mezz. End Bay and deep yard allows adequate parking for log truck and trailer. Water is included. T.N. costs are taxs additional 404/ month. PLus Power and gas.

#### Exterior

Lot DescriptionLevelRoofAsphalt ShingleConstructionAluminum Siding, Wood FranceFoundationPoured Concrete