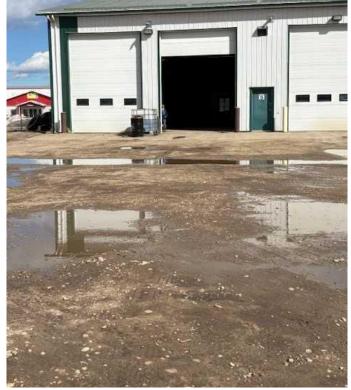

#### \$2,500

0 Bedroom, 0.00 Bathroom, Commercial on 0.00 Acres

NONE, Whitecourt, Alberta

Excellent hilltop location on 33 street easy access to highway 43. shop has 2 12x16 ft O.H. doors. 32x76 bay, includes bathroom, reception are and Mezz. End Bay and deep yard allows adequate parking for log truck and trailer. Water is included. T.N. costs are taxs additional 404/ month. PLus Power and gas.

#### Exterior

Lot DescriptionLevelRoofAsphalt ShingleConstructionAluminum Siding, Wood FranceFoundationPoured Concrete